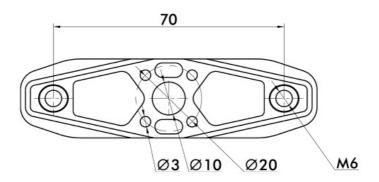

Specification

| opecification          |                      |                            |                     |
|------------------------|----------------------|----------------------------|---------------------|
| Model NO.              | MF2815               | LIGPOWER Series            | Folding             |
| Weight(Single Blade)   | 164g                 | Package Weight             | 521g                |
| Diameter               | 28.4inch(721.8mm)    | Package Size               | 355*145*58mm        |
| Pitch                  | 10.1inch(257.6mm)    | Material                   | Polymer+CF          |
| Recommended Thrust/RPM | 3.5~7kg/2200-3000RPM | Recommended Max Thrust/RPM | 15kg/5000RPM        |
| Ambient Temp           | -40°C ~ 65°C         | Storage Temp/Humidity      | -10°C ~ 50°C/ < 85% |