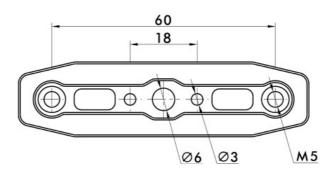

Specification

| opecification          |                      |                            |                     |
|------------------------|----------------------|----------------------------|---------------------|
| Model NO.              | MF2412               | LIGPOWER Series            | Folding             |
| Weight(Single Blade)   | 96g                  | Package Weight             | 327g                |
| Diameter               | 24.4inch(619.8mm)    | Package Size               | 305*127*48mm        |
| Pitch                  | 8.7inch(221.3mm)     | Material                   | Polymer+CF          |
| Recommended Thrust/RPM | 2.8~5kg/2700-3800RPM | Recommended Max Thrust/RPM | 12kg/5500RPM        |
| Ambient Temp           | -40°C ~ 65°C         | Storage Temp/Humidity      | -10°C ~ 50°C/ < 85% |