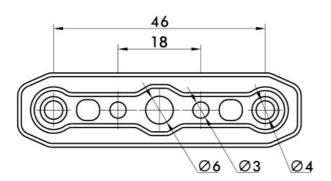

**Specification** 

| opecification          |                      |                            |                     |
|------------------------|----------------------|----------------------------|---------------------|
| Model NO.              | MF2211               | LIGPOWER Series            | Folding             |
| Weight(Single Blade)   | 71g                  | Package Weight             | 247g                |
| Diameter               | 22.4inch(568mm)      | Package Size               | 285*100*42mm        |
| Pitch                  | 8inch(203.2mm)       | Material                   | Polymer+CF          |
| Recommended Thrust/RPM | 4~7kg/3700 ~ 4700RPM | Recommended Max Thrust/RPM | 11kg/6500RPM        |
| Ambient Temp           | -40°C ~ 65°C         | Storage Temp/Humidity      | -10°C ~ 50°C/ < 85% |