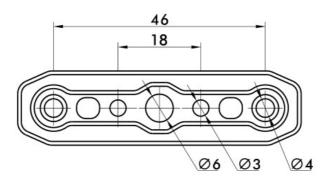

Specification

| opecification          |                            |                            |                     |
|------------------------|----------------------------|----------------------------|---------------------|
| Model NO.              | MF2009                     | LIGPOWER Series            | Folding             |
| Weight(Single Blade)   | 59g                        | Package Weight             | 213g                |
| Diameter               | 20.4inch(515.8mm)          | Package Size               | 260*95*40mm         |
| Pitch                  | 7.3inch(185.1mm)           | Material                   | Polymer+CF          |
| Recommended Thrust/RPM | 1.9 ~ 3.5kg/3400 ~ 4700RPM | Recommended Max Thrust/RPM | 9kg/7000RPM         |
| Ambient Temp           | -40°C ~ 65°C               | Storage Temp/Humidity      | -10°C ~ 50°C/ < 85% |