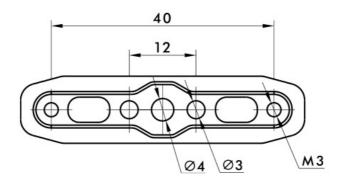

Specification

| opeemeation            |                            |                            |                     |
|------------------------|----------------------------|----------------------------|---------------------|
| Model NO.              | MF1604                     | LIGPOWER Series            | Folding             |
| Weight(Single Blade)   | 30g                        | Package Weight             | 130g                |
| Diameter               | 16.4inch(415.6mm)          | Package Size               | 207*82*36mm         |
| Pitch                  | 5.9inch(148.8mm            | Material                   | Polymer+CF          |
| Recommended Thrust/RPM | 0.6 ~ 1.2kg/3400 ~ 4600RPM | Recommended Max Thrust/RPM | 4kg/8000RPM         |
| Ambient Temp           | -40°C ~ 65°C               | Storage Temp/Humidity      | -10°C ~ 50°C/ < 85% |