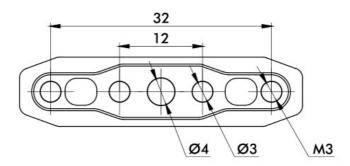

Specification

| opechication           |                      |                            |                     |  |  |
|------------------------|----------------------|----------------------------|---------------------|--|--|
| Model NO.              | MF1503               | LIGPOWER Series            | Folding             |  |  |
| Weight(Single Blade)   | 24g                  | Package Weight             | 121g                |  |  |
| Diameter               | 15inch(381mm)        | Package Size               | 224*87*41mm         |  |  |
| Pitch                  | 5.4дюйма(136.1mm)    | Material                   | Polymer+CF          |  |  |
| Recommended Thrust/RPM | 1~1.5kg/4100-4900RPM | Recommended Max Thrust/RPM | 3kg/7000RPM         |  |  |
| Ambient Temp           | -40°C ~ 65°C         | Storage Temp/Humidity      | -10°C ~ 50°C/ < 85% |  |  |