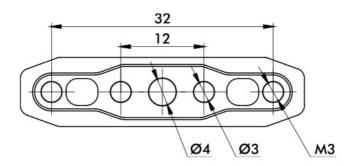

Specification

| specification             |                     |                            |                     |  |  |
|---------------------------|---------------------|----------------------------|---------------------|--|--|
| Model NO.                 | MF1302              | LIGPOWER Series            | Folding             |  |  |
| Weight(Single Blade)      | 17g                 | Package Weight             | 656g                |  |  |
| Diameter                  | 13.4inch(339.8mm)   | Package Size               | 405*158*67mm        |  |  |
| Pitch                     | 4.8дюйма(121.6mm)   | Material                   | Polymer+CF          |  |  |
| Recommended Thrust/RPM    | 5~10kg/2200-3000RPM | Recommended Max Thrust/RPM | 18kg/4000RPM        |  |  |
| Ambient Temp -40°C ~ 65°C |                     | Storage Temp/Humidity      | -10°C ~ 50°C/ < 85% |  |  |