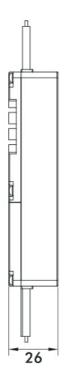

Specification

| opechicutor             |                                               |          |                            |                      |                                                                                      |
|-------------------------|-----------------------------------------------|----------|----------------------------|----------------------|--------------------------------------------------------------------------------------|
| Size                    | 110*55*25mm ( L*W*H )                         |          |                            | Signal Cable         | PVC flat cable-30 core wires2-400MM<br>(white, blank, black/JP 3P male<br>connector) |
| Weight(Incl.<br>cables) | 359.5g                                        |          |                            | programming<br>Cable | PVC flat cable-30 core wires3-400MM<br>(black, red, white/JP 3P male<br>connector)   |
| Motor Cable             | Silicone wire-deep orange-12AWG-<br>75MM*3PCS |          | IP                         | 67                   |                                                                                      |
| Power Cable             | Silicone wire-red/black-12AWG-130MM           |          |                            |                      |                                                                                      |
| Support Voltage(12S)    |                                               | 18-50.4V | BEC                        |                      | NO                                                                                   |
| Con. Current            |                                               | 100A     | Throttle Pos. Range        |                      | 1100-1940μs                                                                          |
| Peak Current(10s)       |                                               | 120A     | Throttle Refresh Frequency |                      | 500Hz                                                                                |
| Standby Consumption     |                                               | ≤50mA    | Throttle Response Speed    |                      | 500ms at initial strat-up ,<br>150ms afterwards                                      |