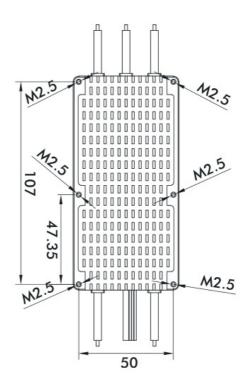

Specification

| opechicutor             |                                               |          |                            |                      |                                                                                      |
|-------------------------|-----------------------------------------------|----------|----------------------------|----------------------|--------------------------------------------------------------------------------------|
| Size                    | 110*55*25mm ( L*W*H )                         |          |                            | Signal Cable         | PVC flat cable-30 core wires2-400MM<br>(white, blank, black/JP 3P male<br>connector) |
| Weight(Incl.<br>cables) | 359.5g                                        |          |                            | programming<br>Cable | PVC flat cable-30 core wires3-400MM<br>(black, red, white/JP 3P male<br>connector)   |
| Motor Cable             | Silicone wire-deep orange-12AWG-<br>75MM*3PCS |          | IP                         | 67                   |                                                                                      |
| Power Cable             | Silicone wire-red/black-12AWG-130MM           |          |                            |                      |                                                                                      |
| Support Voltage(12S)    |                                               | 18-50.4V | BEC                        |                      | NO                                                                                   |
| Con. Current            |                                               | 100A     | Throttle Pos. Range        |                      | 1100-1940μs                                                                          |
| Peak Current(10s)       |                                               | 120A     | Throttle Refresh Frequency |                      | 500Hz                                                                                |
| Standby Consumption     |                                               | ≤50mA    | Throttle Response Speed    |                      | 500ms at initial strat-up ,<br>150ms afterwards                                      |