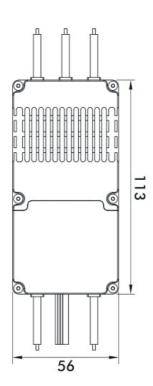

Specification

| opechicutor             |                                               |          |                            |                      |                                                                                      |
|-------------------------|-----------------------------------------------|----------|----------------------------|----------------------|--------------------------------------------------------------------------------------|
| Size                    | 110*55*25mm ( L*W*H )                         |          |                            | Signal Cable         | PVC flat cable-30 core wires2-400MM<br>(white, blank, black/JP 3P male<br>connector) |
| Weight(Incl.<br>cables) | 359.5g                                        |          |                            | programming<br>Cable | PVC flat cable-30 core wires3-400MM<br>(black, red, white/JP 3P male<br>connector)   |
| Motor Cable             | Silicone wire-deep orange-12AWG-<br>75MM*3PCS |          | IP                         | 67                   |                                                                                      |
| Power Cable             | Silicone wire-red/black-12AWG-130MM           |          |                            |                      |                                                                                      |
| Support Voltage(12S)    |                                               | 18-50.4V | BEC                        |                      | NO                                                                                   |
| Con. Current            |                                               | 100A     | Throttle Pos. Range        |                      | 1100-1940μs                                                                          |
| Peak Current(10s)       |                                               | 120A     | Throttle Refresh Frequency |                      | 500Hz                                                                                |
| Standby Consumption     |                                               | ≤50mA    | Throttle Response Speed    |                      | 500ms at initial strat-up ,<br>150ms afterwards                                      |