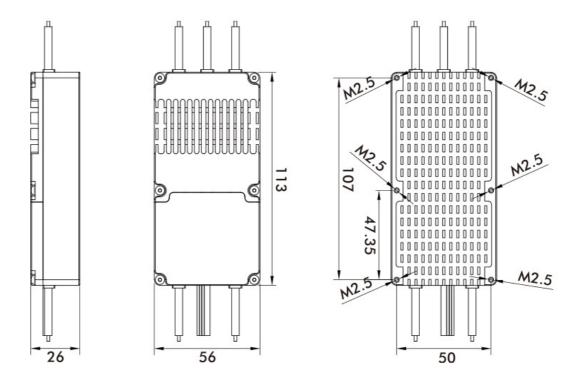

Specification

| оресписатоп             |                                               |         |                            |                                                                                         |                                                                                |             |
|-------------------------|-----------------------------------------------|---------|----------------------------|-----------------------------------------------------------------------------------------|--------------------------------------------------------------------------------|-------------|
| Size                    | 110*55*25mm ( L*W*H )                         |         |                            | Power Cable                                                                             | Silicone wire-red/black-14AWG-175MM                                            |             |
| Weight(Incl.<br>cables) | 360g                                          |         | Signal Cable               | PVC flat cable-30 core wires-2-355MM<br>( white, blank,<br>black/JR 3P male connector ) |                                                                                |             |
| Motor Cable             | Silicone wire-deep orange-14AWG-<br>70MM*3PCS |         |                            | programming<br>Cable                                                                    | PVC flat cable-30 core wires-3-50MM ( black, red, white/JR 3P male connector ) |             |
| Support Voltage(24S)    |                                               | 40-100V |                            | BEC                                                                                     |                                                                                | NO          |
| Con. Current            |                                               | 40A     |                            | Throttle Pos. Range                                                                     |                                                                                | 1100-1900μs |
| Peak Current(10s)       |                                               | 60A     | Throttle Refresh Frequency |                                                                                         | 500Hz                                                                          |             |
| Standby Consumption     |                                               | ≤50mA   | Throttle Response Speed    |                                                                                         | 50ms                                                                           |             |