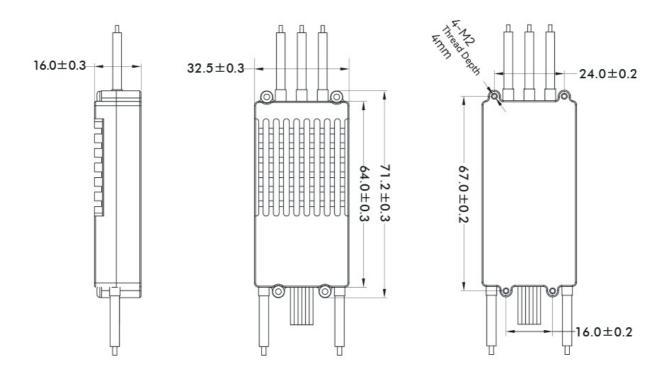

Specification

| Size                | 71.3*32.5*15.9mm ( L*W*H )                    |          |                            | Power Cable          | Silicone wire-red/black-14AWG-<br>175MM                                              |       |
|---------------------|-----------------------------------------------|----------|----------------------------|----------------------|--------------------------------------------------------------------------------------|-------|
| Weight(Incl.        | 62.8g                                         |          |                            | Signal Cable         | PVC flat cable-30 core wires2-355MM<br>(white, blank, black/JP 3P male<br>connector) |       |
| Motor Cable         | Silicone wire-deep orange-16AWG-<br>70MM*3PCS |          |                            | programming<br>Cable | PVC flat cable-30 core wires3-50MM<br>(black, red, white/JP 3P male<br>connector)    |       |
| Support Voltage(6S) |                                               | 18-25.2V | BEC                        |                      |                                                                                      | NO    |
| Con. Current        |                                               | 40A      | Throttle Pos. Range        |                      | 1100-1940µs                                                                          |       |
| Peak Current(10s)   |                                               | 60A      | Throttle Refresh Frequency |                      | equency                                                                              | 500Hz |
| Standby Consumption |                                               | ≤50mA    | Throttle Response Speed    |                      | 50ms                                                                                 |       |