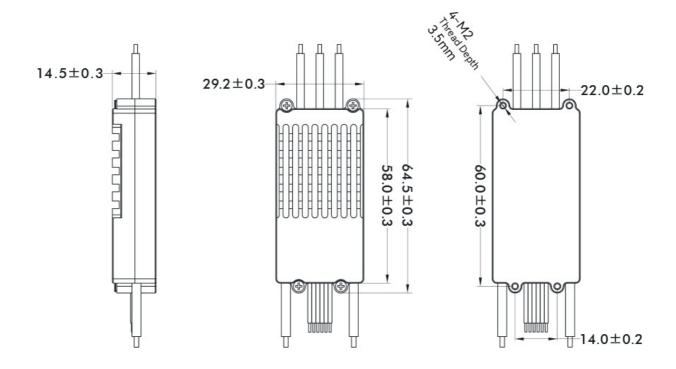

Specification

| Size                    | 64.5*29.4*14.7mm ( L*W*H )                    |          |                            | Power Cable          | Silicone wire-red/black-14AWG-<br>150MM                                              |             |
|-------------------------|-----------------------------------------------|----------|----------------------------|----------------------|--------------------------------------------------------------------------------------|-------------|
| Weight(Incl.<br>cables) | 54.5g                                         |          |                            | Signal Cable         | PVC flat cable-30 core wires2-300MM<br>(white, blank, black/JP 3P male<br>connector) |             |
| Motor Cable             | Silicone wire-deep orange-16AWG-<br>65MM*3PCS |          |                            | programming<br>Cable | PVC flat cable-30 core wires3-300MM<br>(black, red, white/JP 3P male<br>connector)   |             |
| Support Voltage(6S)     |                                               | 18-25.2V | BEC                        |                      |                                                                                      | NO          |
| Con. Current            |                                               | 40A      | Throttle Pos. Range        |                      | inge                                                                                 | 1100-1940μs |
| Peak Current(10s)       |                                               | 60A      | Throttle Refresh Frequency |                      | equency                                                                              | 500Hz       |
| Standby Consumption     |                                               | ≤50mA    | Throttle Response Speed    |                      | Speed                                                                                | 120ms       |