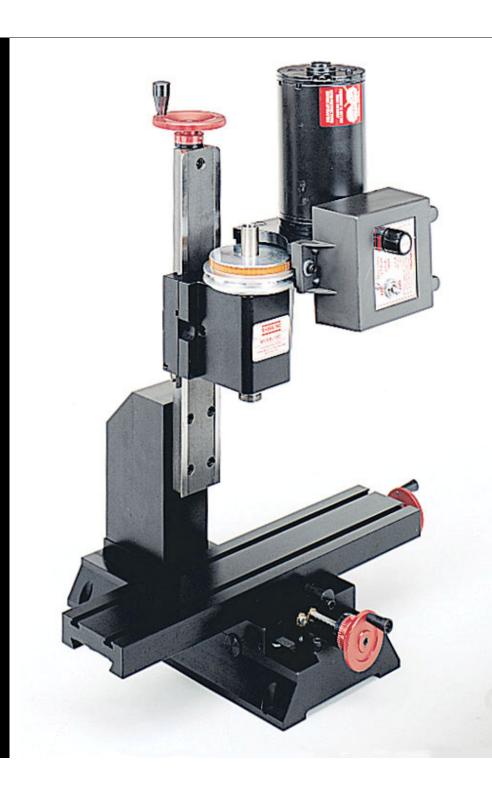

## Sherline Model 5000 Milling Machine



5400A Mill with Accessory Package











## 5000 (5100) Mill Specifications

Clearance—table to spindle

**Throat** 

X-Axis Travel

Y-Axis Travel

Z-Axis Travel

Spindle nose external thread 3/4 -16

Spindle nose internal taper

Spindle through hole

Handwheel Graduations

Table Size

**Electronically controlled** spindle speed range

Width overall

**Depth overall** 

Max. Height (Incl. motor)

**Shipping Weight** 

8.00" (203 mm)

2.25" (50 mm)

8.38" (213 mm)

3.00" (76 mm)

6.25" (159 mm)

**#1 Morse** 

.405" (10 mm)

.001" (.01 mm)

2.75" x 13" (70 mm x 330 mm)

70-2800 RPM

14.75" (375 mm)

11.75" (298 mm)

20.75" (527 mm)

33 lb (115.0 kg)