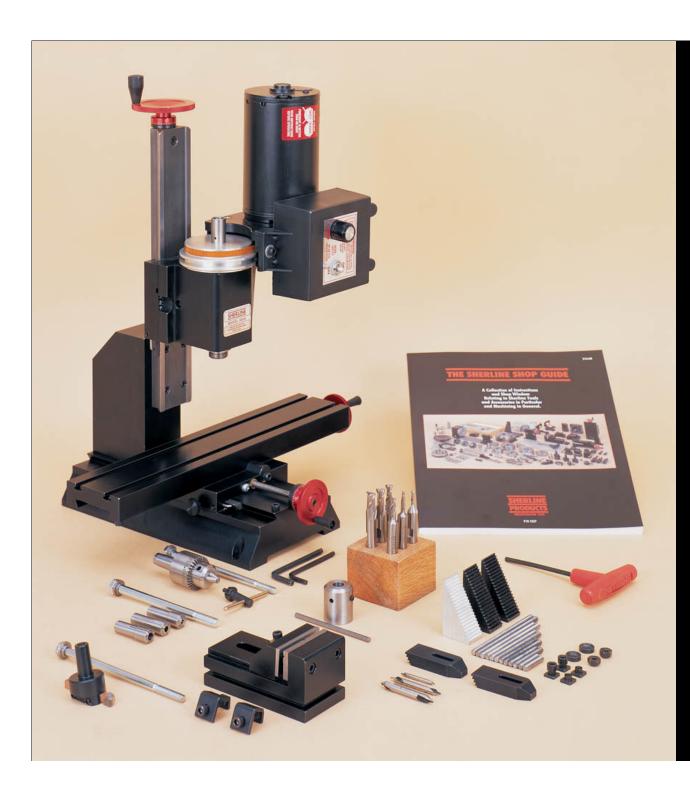

## Sherline Model 5000 Milling Machine



5400A Mill with Accessory Package











## 5000 (5100) Mill Specifications

Clearance—table to spindle

**Throat** 

X-Axis Travel

Y-Axis Travel

Z-Axis Travel

Spindle nose external thread 3/4 -16

Spindle nose internal taper

Spindle through hole

Handwheel Graduations

Table Size

**Electronically controlled** spindle speed range

Width overall

**Depth overall** 

Max. Height (Incl. motor)

**Shipping Weight** 

8.00" (203 mm)

2.25" (50 mm)

8.38" (213 mm)

3.00" (76 mm)

6.25" (159 mm)

**#1 Morse** 

.405" (10 mm)

.001" (.01 mm)

2.75" x 13" (70 mm x 330 mm)

70-2800 RPM

14.75" (375 mm)

11.75" (298 mm)

20.75" (527 mm)

33 lb (115.0 kg)