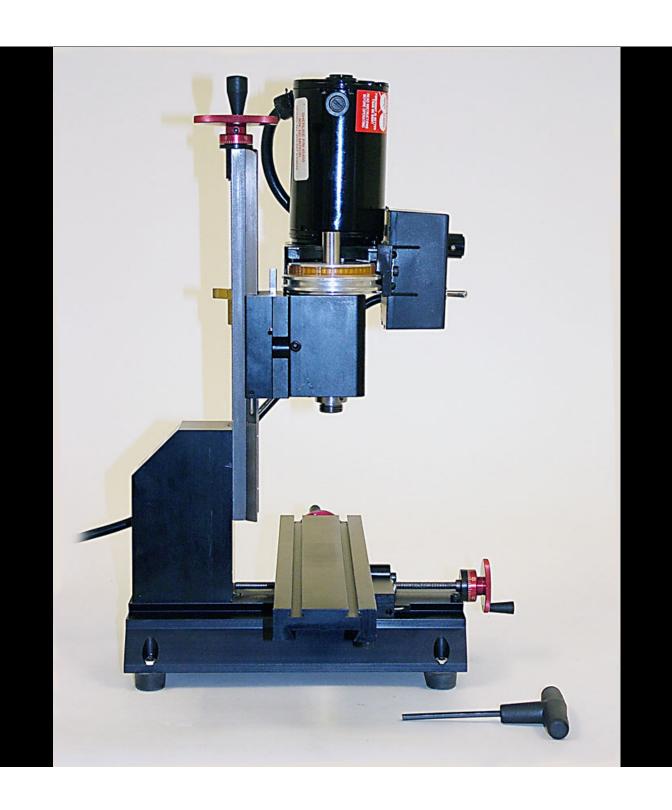

## Sherline Model 5000 Milling Machine



5400A Mill with Accessory Package











## 5000 (5100) Mill Specifications

Clearance—table to spindle

**Throat** 

X-Axis Travel

Y-Axis Travel

Z-Axis Travel

Spindle nose external thread 3/4 -16

Spindle nose internal taper

Spindle through hole

Handwheel Graduations

Table Size

**Electronically controlled** spindle speed range

Width overall

**Depth overall** 

Max. Height (Incl. motor)

**Shipping Weight** 

8.00" (203 mm)

2.25" (50 mm)

8.38" (213 mm)

3.00" (76 mm)

6.25" (159 mm)

**#1 Morse** 

.405" (10 mm)

.001" (.01 mm)

2.75" x 13" (70 mm x 330 mm)

70-2800 RPM

14.75" (375 mm)

11.75" (298 mm)

20.75" (527 mm)

33 lb (115.0 kg)