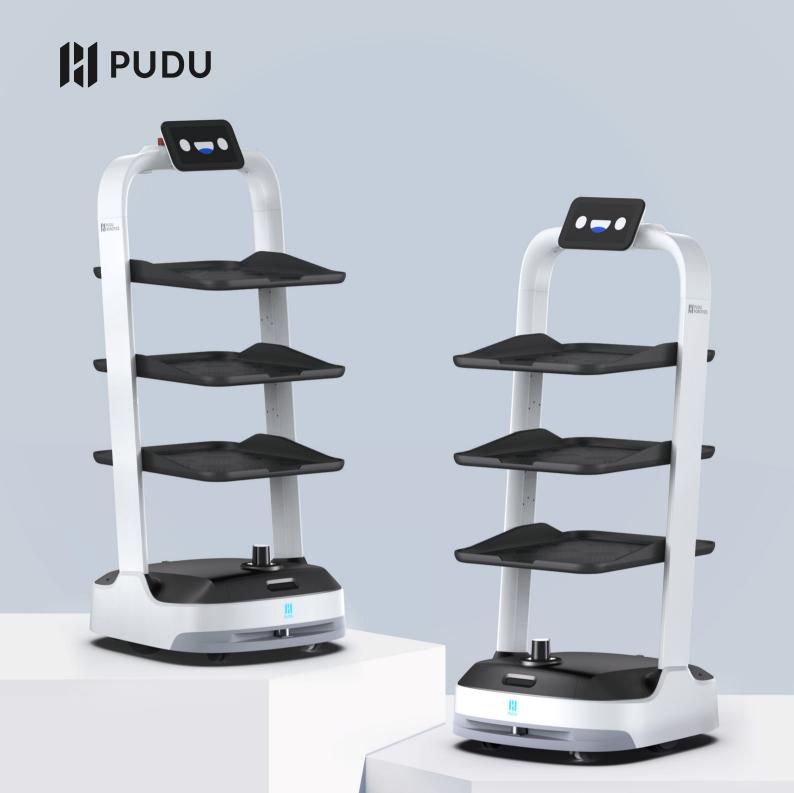

## PuduBot 2

Universal Delivery Robot

**Relay of Classic** 

PUDU-developed In-wheel Motor

Highly-integrated Chassis System

Marker-less Deployment

Multi-modal Delivery

Multi-robot Collaboration

Versatile Accessories

High Performance LFP Battery

PUDU OS

| Machine Dimension  | 580mm*535mm*1290mm |
|--------------------|--------------------|
| Machine Weight     | 37kg               |
| Maximum Loads      | 40kg               |
| Battery Life       | 10h~24h            |
| Charging Time      | 3h                 |
| Cruise Speed       | 0.5m/s ~1.2m/s     |
| Climbing Angle     | ≤5°                |
| Positioning Method | VSLAM & Laser SLAM |