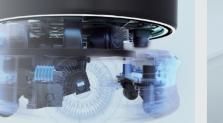

#### Stabilized Delivery

The newly upgraded vehicle-grade chassis and motion control algorithms enhance delivery stability, making it suitable for delivering various items in diverse scenarios.

Our innovative environmental perception solution, with 2 front-view cameras, 3 RGBD sensors, and 1 Lidar, ensures full front-end chassis detection. It halts automatically for obstacles and navigates forward seamlessly.