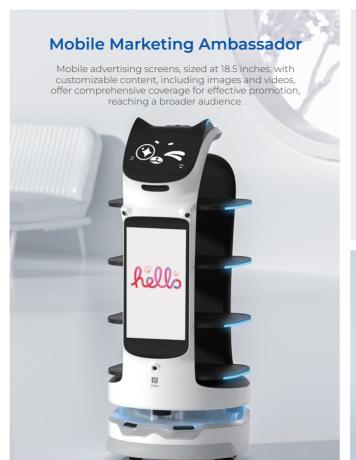

ety

Upgraded Vslam+



Multiple Delivery Modes

Crosswalk



Greeting



Smart Tra



| Machine Dimensions | 57×55×129cm                                   |
|--------------------|-----------------------------------------------|
| Machine Weight     | 55kg                                          |
| Maximum Loads      | 40kg (10kg/tray)                              |
| Tray Size          | 410mm×500mm                                   |
| Charging Time      | 4.5h                                          |
| Cruise Speed       | 0.2-1.2m/s                                    |
| Screen             | 10.1-inch LCD screen and 18.5-inch LCD screen |
| Navigation Methods | VSLAM & Lidar SLAM                            |
| Path Clearance     | 65cm                                          |





# Dish Recognition & Broadcast

This technology enables BellaBot Pro to announce dish names and share valuable insights, enhancing diners' experiences with enriched information.







#### Stabilized Delivery

The newly upgraded vehicle-grade chassis and motion control algorithms enhance delivery stability, making it suitable for delivering various items in diverse scenarios.



Our innovative environmental perception solution, with 2 front-view cameras, 3 RGBD sensors, and 1 Lidar, ensures full front-end chassis detection. It halts automatically for obstacles and navigates forward seamlessly.