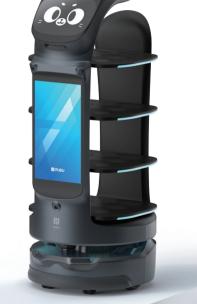

## **BellaBot Pro**

Premium Delivery & Advertising Robot

#### **Features**

Omni-Sense Safety

Upgraded Vslam+

Multiple Delivery Modes

Crosswalk

Greeting

Smart Tra

| Machine Dimensions | 57×55×129cm                                   |
|--------------------|-----------------------------------------------|
| Machine Weight     | 55kg                                          |
| Maximum Loads      | 40kg (10kg/tray)                              |
| Tray Size          | 410mm×500mm                                   |
| Charging Time      | 4.5h                                          |
| Cruise Speed       | 0.2-1.2m/s                                    |
| Screen             | 10.1-inch LCD screen and 18.5-inch LCD screen |
| Navigation Methods | VSLAM & Lidar SLAM                            |
| Path Clearance     | 65cm                                          |

# Dish Recognition & Broadcast

This technology enables BellaBot Pro to announce dish names and share valuable insights, enhancing diners' experiences with enriched information.

#### Stabilized Delivery

The newly upgraded vehicle-grade chassis and motion control algorithms enhance delivery stability, making it suitable for delivering various items in diverse scenarios.

Our innovative environmental perception solution, with 2 front-view cameras, 3 RGBD sensors, and 1 Lidar, ensures full front-end chassis detection. It halts automatically for obstacles and navigates forward seamlessly.