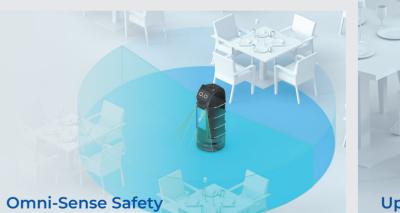

#### **Features**

Omni-Sense Safety

Upgraded Vslam+

Multiple Delivery Modes

Crosswalk

Greeting

Smart Tra

| Machine Dimensions | 57×55×129cm                                   |
|--------------------|-----------------------------------------------|
| Machine Weight     | 55kg                                          |
| Maximum Loads      | 40kg (10kg/tray)                              |
| Tray Size          | 410mm×500mm                                   |
| Charging Time      | 4.5h                                          |
| Cruise Speed       | 0.2-1.2m/s                                    |
| Screen             | 10.1-inch LCD screen and 18.5-inch LCD screen |
| Navigation Methods | VSLAM & Lidar SLAM                            |
| Path Clearance     | 65cm                                          |