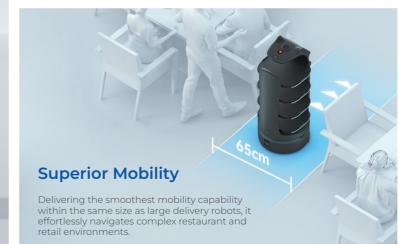

#### **Features**

Omni-Sense Safety

Upgraded Vslam+

Multiple Delivery Modes

Crosswalk

Greeting

Smart Tra

| Machine Dimensions | 57×55×129cm                                   |
|--------------------|-----------------------------------------------|
| Machine Weight     | 55kg                                          |
| Maximum Loads      | 40kg (10kg/tray)                              |
| Tray Size          | 410mm×500mm                                   |
| Charging Time      | 4.5h                                          |
| Cruise Speed       | 0.2-1.2m/s                                    |
| Screen             | 10.1-inch LCD screen and 18.5-inch LCD screen |
| Navigation Methods | VSLAM & Lidar SLAM                            |
| Path Clearance     | 65cm                                          |

#### Stabilized Delivery

The newly upgraded vehicle-grade chassis and motion control algorithms enhance delivery stability, making it suitable for delivering various items in diverse scenarios.

Our innovative environmental perception solution, with 2 front-view cameras, 3 RGBD sensors, and 1 Lidar, ensures full front-end chassis detection. It halts automatically for obstacles and navigates forward seamlessly.