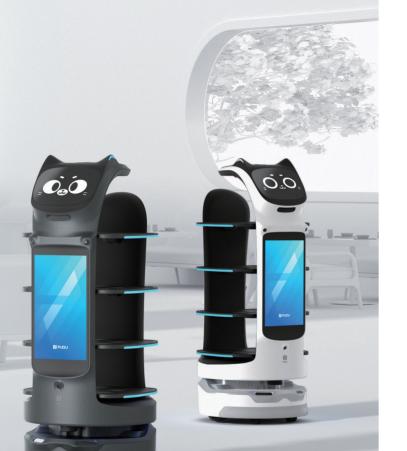

afety

Upgraded Vslam+



Multiple Delivery Modes

Crosswalk



Greeting



Smart Tra



| Machine Dimensions | 57×55×129cm                                   |
|--------------------|-----------------------------------------------|
| Machine Weight     | 55kg                                          |
| Maximum Loads      | 40kg (10kg/tray)                              |
| Tray Size          | 410mm×500mm                                   |
| Charging Time      | 4.5h                                          |
| Cruise Speed       | 0.2-1.2m/s                                    |
| Screen             | 10.1-inch LCD screen and 18.5-inch LCD screen |
| Navigation Methods | VSLAM & Lidar SLAM                            |
| Path Clearance     | 65cm                                          |





# Dish Recognition & Broadcast

This technology enables BellaBot Pro to announce dish names and share valuable insights, enhancing diners' experiences with enriched information.







#### Stabilized Delivery

The newly upgraded vehicle-grade chassis and motion control algorithms enhance delivery stability, making it suitable for delivering various items in diverse scenarios.



Our innovative environmental perception solution, with 2 front-view cameras, 3 RGBD sensors, and 1 Lidar, ensures full front-end chassis detection. It halts automatically for obstacles and navigates forward seamlessly.