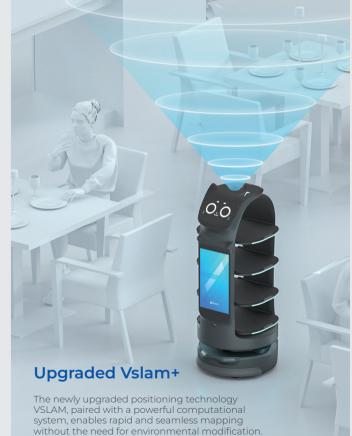

#### **Features**

Omni-Sense Safety

Upgraded Vslam+

Multiple Delivery Modes

Crosswalk

Greeting

Smart Tra

| Machine Dimensions | 57×55×129cm                                   |
|--------------------|-----------------------------------------------|
| Machine Weight     | 55kg                                          |
| Maximum Loads      | 40kg (10kg/tray)                              |
| Tray Size          | 410mm×500mm                                   |
| Charging Time      | 4.5h                                          |
| Cruise Speed       | 0.2-1.2m/s                                    |
| Screen             | 10.1-inch LCD screen and 18.5-inch LCD screen |
| Navigation Methods | VSLAM & Lidar SLAM                            |
| Path Clearance     | 65cm                                          |