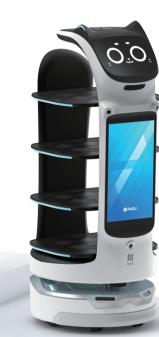

## **BellaBot Pro**

Premium Delivery & Advertising Robot

#### **Features**

Omni-Sense Safety

Upgraded Vslam+

Multiple Delivery Modes

Crosswalk

Greeting

Smart Tra

| Machine Dimensions | 57×55×129cm                                   |
|--------------------|-----------------------------------------------|
| Machine Weight     | 55kg                                          |
| Maximum Loads      | 40kg (10kg/tray)                              |
| Tray Size          | 410mm×500mm                                   |
| Charging Time      | 4.5h                                          |
| Cruise Speed       | 0.2-1.2m/s                                    |
| Screen             | 10.1-inch LCD screen and 18.5-inch LCD screen |
| Navigation Methods | VSLAM & Lidar SLAM                            |
| Path Clearance     | 65cm                                          |

# Dish Recognition & Broadcast

This technology enables BellaBot Pro to announce dish names and share valuable insights, enhancing diners' experiences with enriched information.

#### Stabilized Delivery

The newly upgraded vehicle-grade chassis and motion control algorithms enhance delivery stability, making it suitable for delivering various items in diverse scenarios.

Our innovative environmental perception solution, with 2 front-view cameras, 3 RGBD sensors, and 1 Lidar, ensures full front-end chassis detection. It halts automatically for obstacles and navigates forward seamlessly.