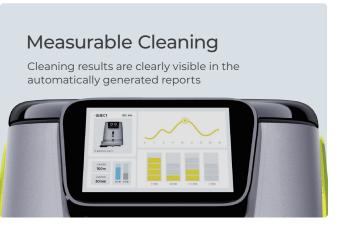

## **BOOSTING Cleaning Productivity**

- 24/7 Operation
- High-Frequency Cleaning
- Stable and Reliable Cleaning Quality
- Tackle up to 12000 m² in a Single Day