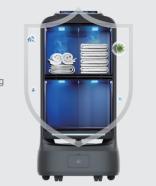

## Product Intro.

FlashBot is Pudu's latest building delivery robot that can take the elevator to provide safe and reliable room delivery. Powered by cutting-edge technologies, FlashBot takes intelligent delivery to the next level, enabling digital management and services of hotels and office buildings.

#### Modular Adjustable Compartment

The multi-functional compartment maximizes space utilization, enabling FlashBot to perform multiple tasks with a single tap.