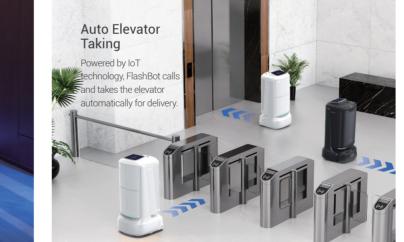

### IoT Technology

The IoT technology allows operating instructions to be transmitted between FlashBot and other devices in the building via a cloud-based network connection, creating a set of intelligent, digital residential solutions centered around the

< Elevator

Phone

, Internet of Everything

\*Pudu reserves the right to change and improve the products, Images are for reference only and may differ from the actual product.