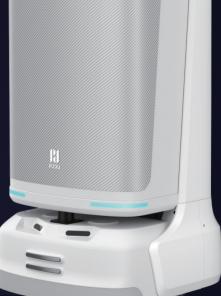

## Product Intro.

FlashBot is Pudu's latest building delivery robot that can take the elevator to provide safe and reliable room delivery. Powered by cutting-edge technologies, FlashBot takes intelligent delivery to the next level, enabling digital management and services of hotels and office buildings.

#### Modular Adjustable Compartment

The multi-functional compartment maximizes space utilization, enabling FlashBot to perform multiple tasks with a single tap.