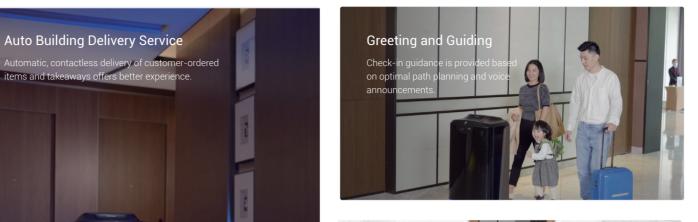

ed by cutting-edge technologies, FlashBot takes intelligent delivery to the next level, enabling digital management and services of hotels and office buildings.

## **Product Specification**

| Machine dimention  | 539 × 515 × 1050mm            |
|--------------------|-------------------------------|
| Machine weight     | 55kg                          |
| Payload            | Max30kg, 15kg / layer         |
| Compartment space  | 2-4 compartments (Adjustable) |
| Single compartment | 219 × 410 × 286mm             |
| Double compartment | 438 × 410 × 286mm             |
| Charging time      | 4.5H                          |
| Battery life       | 12H                           |
| Charging mode      | Auto-charging                 |
| Cruise speed       | 0.5-1.5m/s (Adjustable)       |







#### Modular Adjustable Compartment

The multi-functional compartment maximizes space utilization, enabling FlashBot to perform multiple tasks with a single tap.









# Upgraded Auto-Level Suspension

The upgraded six-wheel independent suspension helps FlashBot navigate smoothly in any environment.



### IoT Technology

The IoT technology allows operating instructions to be transmitted between FlashBot and other devices in the building via a cloud-based network connection, creating a set of intelligent, digital residential solutions centered around the



< Elevator

Phone





, Internet of Everything

\*Pudu reserves the right to change and improve the products, Images are for reference only and may differ from the actual product.