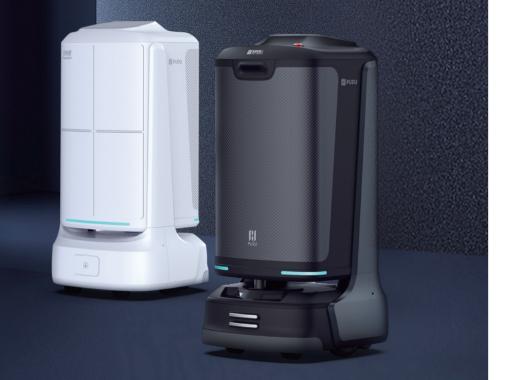

## Product Intro.

FlashBot is Pudu's latest building delivery robot that can take the elevator to provide safe and reliable room delivery. Powered by cutting-edge technologies, FlashBot takes intelligent delivery to the next level, enabling digital management and services of hotels and office buildings.