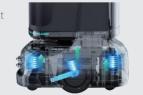

# Upgraded Auto-Level Suspension

The upgraded six-wheel independent suspension helps FlashBot navigate smoothly in any environment.