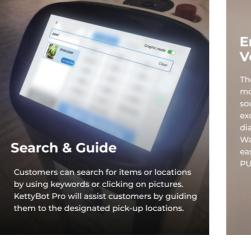

----------------------|--------------------------------|
| Machine weight:       | 38kg                           |
| Carrying capacity:    | 30kg                           |
| Run-time:             | 9h                             |
| Charging time:        | 3.5h                           |
| Clearance:            | ≥52cm (in specific situations) |
| Cruise speed:         | Max 1.2m/s                     |
| Ad display dimension: | 18.5"                          |
| Battery capacity:     | 20Ah                           |
| Climb angle:          |                                |

## Customized Advertisement 0

The PUDU Business Management Platform allows for customized content on the 18.5" screen, including easy generation of an Ad playlist with personalized frequency and sequence.









## **Smart Trays Detection**

With its advanced 360° fisheye lenses, the KettyBot Pro can autonomously detect the load status, optimizing delivery processes and boosting customer satisfaction.





## Multiple Delivery Modes



Multi-table Delivery



Birthday Mode





**Customer Attraction** 





Cruise Mode

Dish-return Mode

## Versatile Accessories





Retractable Tray Baffle Spill-proof Cup Holder



Fixed Cup Holder