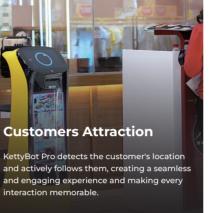

## Multiple Delivery Modes

Multi-table Delivery

Birthday Mode

**Customer Attraction** 

Cruise Mode

Dish-return Mode