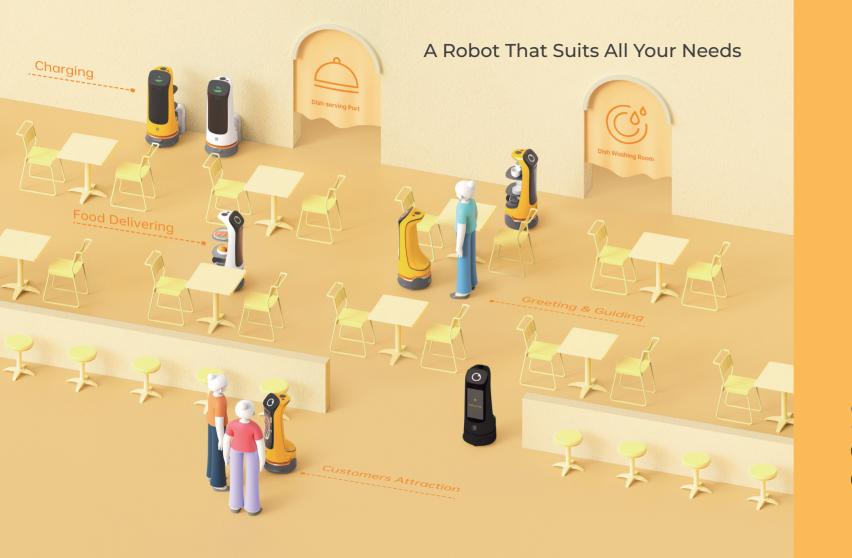

## Multiple Delivery Modes

Multi-table Delivery

Birthday Mode

**Customer Attraction** 

Cruise Mode

Dish-return Mode