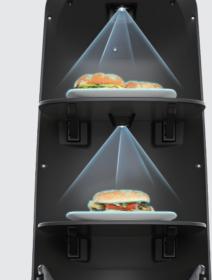

## **Smart Trays Detection**

With its advanced 360° fisheye lenses, the KettyBot Pro can autonomously detect the load status, optimizing delivery processes and boosting customer satisfaction.