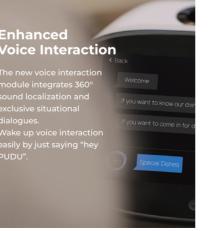

--------------------|--------------------------------|
| Machine weight:       | 38kg                           |
| Carrying capacity:    | 30kg                           |
| Run-time:             | 9h                             |
| Charging time:        | 3.5h                           |
| Clearance:            | ≥52cm (in specific situations) |
| Cruise speed:         | Max 1.2m/s                     |
| Ad display dimension: | 18.5"                          |
| Battery capacity:     | 20Ah                           |
| Climb angle:          |                                |

## Customized Advertisement 0

The PUDU Business Management Platform allows for customized content on the 18.5" screen, including easy generation of an Ad playlist with personalized frequency and sequence.









## **Smart Trays Detection**

With its advanced 360° fisheye lenses, the KettyBot Pro can autonomously detect the load status, optimizing delivery processes and boosting customer satisfaction.





## Multiple Delivery Modes



Multi-table Delivery



Birthday Mode





**Customer Attraction** 





Cruise Mode

Dish-return Mode

## Versatile Accessories





Retractable Tray Baffle Spill-proof Cup Holder



Fixed Cup Holder