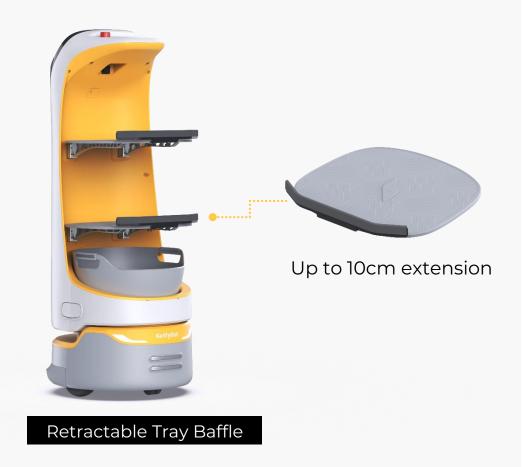

### Two Forms for Greater Versatility

KettyBot Pro features two forms enabled by the removable trays and rear cover\*.. Customers may select the form of robot based on needs.

\*The rear cover is an optional accessory.

# Versatile Forms, Various Accessories

Spill-proof Cup Holder

\*Accessories need to purchase separately

# Versatile Forms, Various Accessories

Display Stand

Protection Case

\*Accessories need to purchase separately