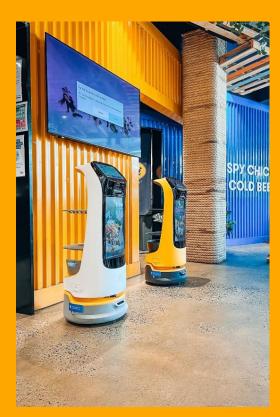

# **In-store Marketing**

### Reach More Customers with 18.5" Large Ad Display

- The 18.5" large ad screen can display promotional video or pictures, providing a more eye-catching approach for marketing.
- Centered ad display perfectly adapts to the customer's angle of view, while maintaining the design aesthetic of the robot.
- KettyBot Pro is not only attractive to adults but also to children, making it ideal to impress the whole family.

### **Customized Advertisement**

- PUDU Business Management Platform offers the flexibility to customize the content presented on the ad display.
- The ad playlist can be easily generated, with customer-defined frequency and the sequence of the ads.