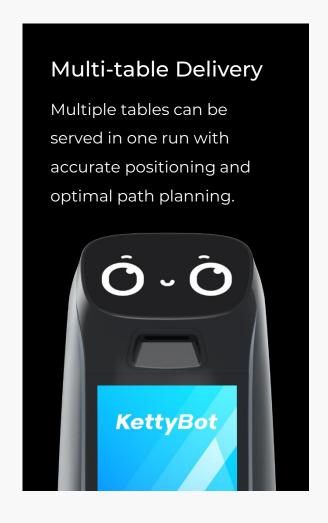

### Dish Return

KettyBot Pro collects dishes from different tables and delivers them to the dish-return corner or the dish-washing room.

### Auto Return

For dining scenarios, KettyBot Pro will go to each dining table that is set to auto dish-returned, and move to the dish-return corner after completing its task.