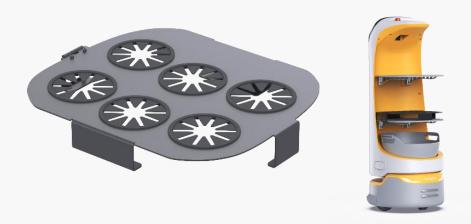

### Two Forms for Greater Versatility

KettyBot Pro features two forms enabled by the removable trays and rear cover\*.. Customers may select the form of robot based on needs.

\*The rear cover is an optional accessory.

# Versatile Forms, Various Accessories

Spill-proof Cup Holder

\*Accessories need to purchase separately

# Versatile Forms, Various Accessories

Display Stand

Protection Case

\*Accessories need to purchase separately