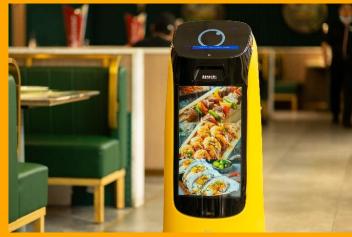

### Reach More Customers with 18.5" Large Ad Display

- The 18.5" large ad screen can display promotional video or pictures, providing a more eye-catching approach for marketing.
- Centered ad display perfectly adapts to the customer's angle of view, while maintaining the design aesthetic of the robot.
- KettyBot Pro is not only attractive to adults but also to children, making it ideal to impress the whole family.

### **Customized Advertisement**

- PUDU Business Management Platform offers the flexibility to customize the content presented on the ad display.
- The ad playlist can be easily generated, with customer-defined frequency and the sequence of the ads.