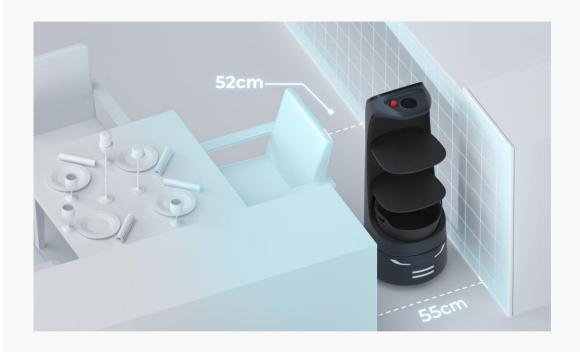

## **Product Introduction**

With a minimize clearance at 52 cm\*, KettyBot Pro is specially designed for complex and dynamic environments.

- Powered by PUDU advanced SLAM algorithm,
   KettyBot Pro supports laser and visual dual SLAM navigation and positioning.
- 2\* RGBD depth camera,

<sup>\*</sup> In certain situations, the robot can go through a clearance of only 52cm.