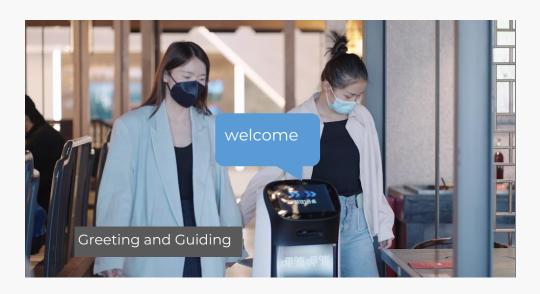

### **Greeting & Guiding**

- The rear cover of KettyBot Pro features a minimalist, streamlined design that makes it more compact.
- With autonomous path planning, the robot can guide customers to their tables in the optimal path, providing improved customer experience and reducing waiter workload.