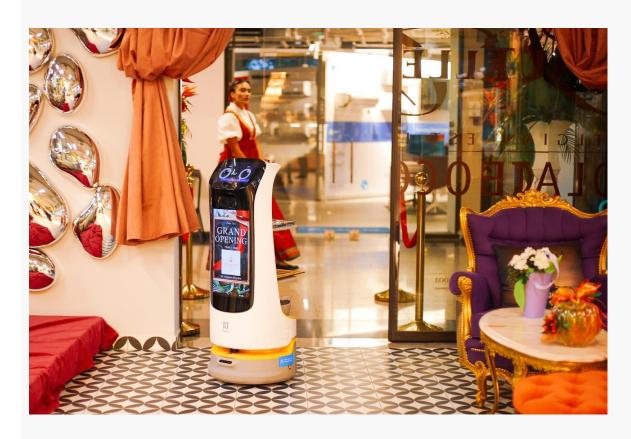

# **In-store Marketing**

### Reach More Customers with 18.5" Large Ad Display

- The 18.5" large ad screen can display promotional video or pictures, providing a more eye-catching approach for marketing.
- Centered ad display perfectly adapts to the customer's angle of view, while maintaining the design aesthetic of the robot.
- KettyBot Pro is not only attractive to adults but also to children, making it ideal to impress the whole family.

### Long distance

KettyBot Pro draws the attention of the customers coming and going through advertising screen, body movements, broadcast words, cute expression changes and arouses the interest of customers **3**m

### Medium distance

With advertising screen, dynamic human follow, pop-up marketing posters and active greeting, KettyBot Pro further initiates interactive requests, prompting customers to walk towards the robot

### Short distance

When customer approach to KettyBot Pro, it automatically wakes up the screen and actively conducts voice dialogues with customers and guides them into the store, improving the success rate of customers attraction and the possibility of customers entering the store