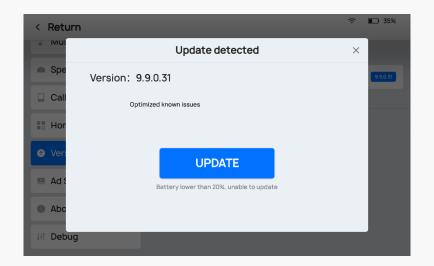

# **Easy Maintenance**

- Remote Upgradation Supportive, Users can quickly obtain software updates to instantly improve robots' performance.
- Intelligent Fault Analysis and Trouble-shooting, Cloud Management and Maintenance, make us can quickly respond to customer problems and solve them, and provide after-sales service remotely

Reduce maintenance time, Improve efficiency, Reduce maintenance costs