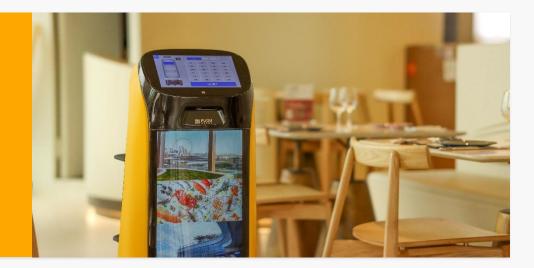

### Reach More Customers with 18.5" Large Ad Display

- The 18.5" large ad screen can display promotional video or pictures, providing a more eye-catching approach for marketing.
- Centered ad display perfectly adapts to the customer's angle of view, while maintaining the design aesthetic of the robot.
- KettyBot Pro is not only attractive to adults but also to children, making it ideal to impress the whole family.

### **Customized Advertisement**

- PUDU Business Management Platform offers the flexibility to customize the content presented on the ad display.
- The ad playlist can be easily generated, with customer-defined frequency and the sequence of the ads.