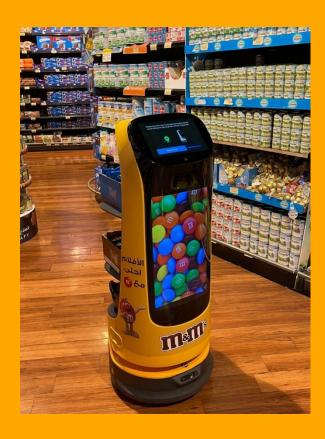

# **In-store Marketing**

### Reach More Customers with 18.5" Large Ad Display

- The 18.5" large ad screen can display promotional video or pictures, providing a more eye-catching approach for marketing.
- Centered ad display perfectly adapts to the customer's angle of view, while maintaining the design aesthetic of the robot.
- KettyBot Pro is not only attractive to adults but also to children, making it ideal to impress the whole family.

### **Customized Advertisement**

- PUDU Business Management Platform offers the flexibility to customize the content presented on the ad display.
- The ad playlist can be easily generated, with customer-defined frequency and the sequence of the ads.