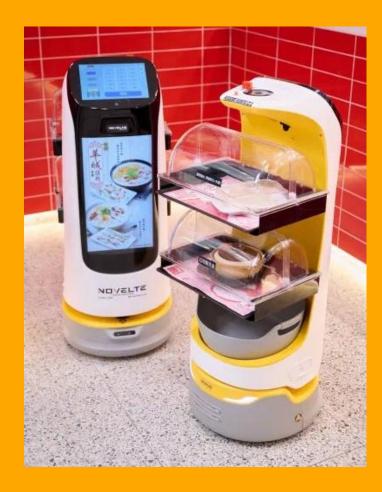

# **KettyBot Pro**

KettyBot Pro is the delivery-reception-marketing 3-in-1 robot that is capable of performing several tasks – delivering, guiding and promotion at the same time. As a cutting-edge product, KettyBot Pro delivers a state-of-the-art experience in different scenarios.

- Multi-task taking, a wide variety of capabilities
- A minimize clearance of 52cm (in specific situations)
- Walking AD display with 18.5" screen
- Versatile accessories, easy function-extension
- Smart trays detection for seamless delivery