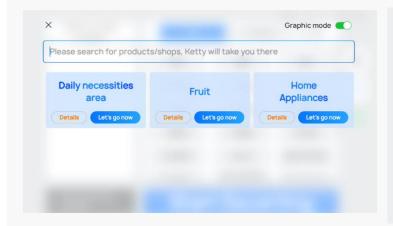

# **Multiple Work Modes**

New Guiding Mode: Search & Guide

By searching words or clicking pictures, customers may look for the items or the store location they need, then KettyBot Pro will guide them to pick up point or stores.