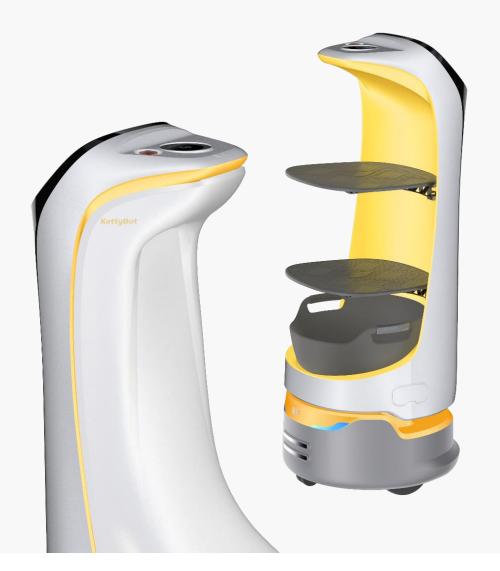

# **KettyBot Pro**

KettyBot Pro is the delivery-reception-marketing 3-in-1 robot that is capable of performing several tasks – delivering, guiding and promotion at the same time. As a cutting-edge product, KettyBot Pro delivers a state-of-the-art experience in different scenarios.

## **Product Introduction**

With a minimize clearance at 52 cm\*, KettyBot Pro is specially designed for complex and dynamic environments.

- Powered by PUDU advanced SLAM algorithm,
   KettyBot Pro supports laser and visual dual SLAM navigation and positioning.
- 2\* RGBD depth camera,