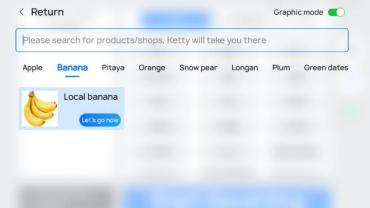

# **Multiple Work Modes**

New Guiding Mode: Search & Guide

By searching words or clicking pictures, customers may look for the items or the store location they need, then KettyBot Pro will guide them to pick up point or stores.