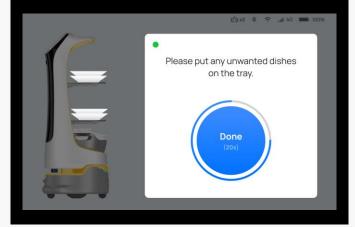

# **Smart Trays Detection**

### Seamless Delivery

- The KettyBot Pro is equipped with 360° fisheye lenses, that enable the robot to autonomously detect the status of the load.
- The KettyBot Pro can autonomously detect when the load has been completely emptied, allowing it to seamlessly move on to its next task.
- With smart trays sensing, businesses can optimize their delivery processes and improve overall customer satisfaction.