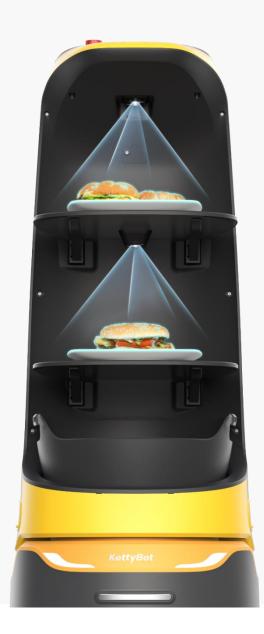

# **Smart Trays Detection**

### Seamless Delivery

- The KettyBot Pro is equipped with 360° fisheye lenses, that enable the robot to autonomously detect the status of the load.
- The KettyBot Pro can autonomously detect when the load has been completely emptied, allowing it to seamlessly move on to its next task.
- With smart trays sensing, businesses can optimize their delivery processes and improve overall customer satisfaction.

# **Stabilized Delivery**

- Upgraded automobile-level adaptive suspension with latest shock absorbing technology, greatly improves the stability of the robot's delivery, and supports the robot to deliver dishes with food decor, porridge, soups and drinks while reducing spills.
- KettyBot Pro can deliver more varieties of meals and beverage.