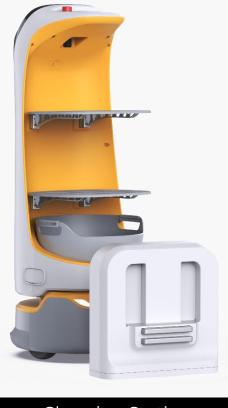

### Two Forms for Greater Versatility

KettyBot Pro features two forms enabled by the removable trays and rear cover\*.. Customers may select the form of robot based on needs.

\*The rear cover is an optional accessory.

# Versatile Forms, Various Accessories

Spill-proof Cup Holder

\*Accessories need to purchase separately

# Versatile Forms, Various Accessories

Display Stand

Protection Case

\*Accessories need to purchase separately