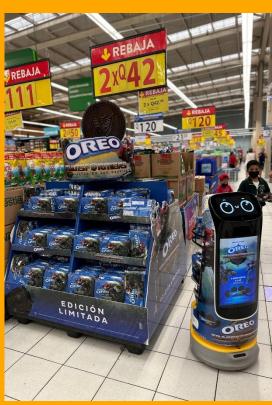

# **In-store Marketing**

### Reach More Customers with 18.5" Large Ad Display

- The 18.5" large ad screen can display promotional video or pictures, providing a more eye-catching approach for marketing.
- Centered ad display perfectly adapts to the customer's angle of view, while maintaining the design aesthetic of the robot.
- KettyBot Pro is not only attractive to adults but also to children, making it ideal to impress the whole family.

### **Customized Advertisement**

- PUDU Business Management Platform offers the flexibility to customize the content presented on the ad display.
- The ad playlist can be easily generated, with customer-defined frequency and the sequence of the ads.