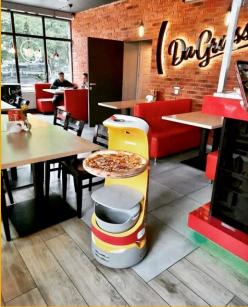

### Da Grasso in Poland

As famous Polish local pizza restaurant chain, originated in 1996, Da Grasso has expanded over the past 25 years and now has almost 200 outlets in 140 cities across Poland. The brand's philosophy is "Delicious pizza, family atmosphere and great service", and the brand is very open to introduce new technologies.

The brand has introduced KettyBot in selected stores since Q1 2022. The branding director said the main reasons for choosing KettyBot include KettyBot's marketing function and passibility in narrow-aisle, which allows for flexible movement and display of the restaurant's marketing activities. In addition to this, KettyBot may distribute menu and deliver food inside the restaurant. KettyBot also promotes the vibe for restaurant guests to celebrate their birthdays. After the introduction of KettyBot, the restaurant's reputation among the young customers has been significantly improved.