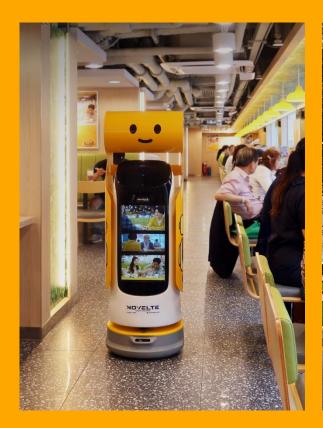

# **In-store Marketing**

### Reach More Customers with 18.5" Large Ad Display

- The 18.5" large ad screen can display promotional video or pictures, providing a more eye-catching approach for marketing.
- Centered ad display perfectly adapts to the customer's angle of view, while maintaining the design aesthetic of the robot.
- KettyBot Pro is not only attractive to adults but also to children, making it ideal to impress the whole family.

### **Customized Advertisement**

- PUDU Business Management Platform offers the flexibility to customize the content presented on the ad display.
- The ad playlist can be easily generated, with customer-defined frequency and the sequence of the ads.