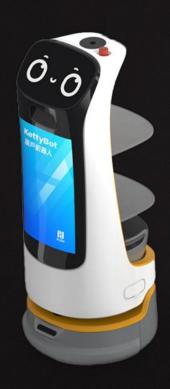

# **KettyBot Pro**

KettyBot Pro is the delivery-reception-marketing 3-in-1 robot that is capable of performing several tasks – delivering, guiding and promotion at the same time. As a cutting-edge product, KettyBot Pro delivers a state-of-the-art experience in different scenarios.

- Multi-task taking, a wide variety of capabilities
- A minimize clearance of 52cm (in specific situations)
- Walking AD display with 18.5" screen
- Versatile accessories, easy function-extension
- Smart trays detection for seamless delivery