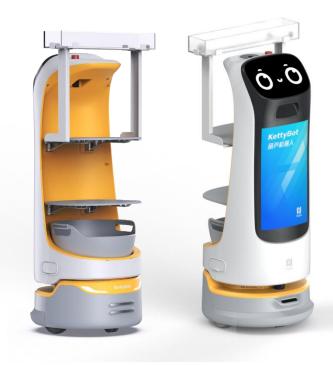

### Two Forms for Greater Versatility

KettyBot Pro features two forms enabled by the removable trays and rear cover\*.. Customers may select the form of robot based on needs.

\*The rear cover is an optional accessory.