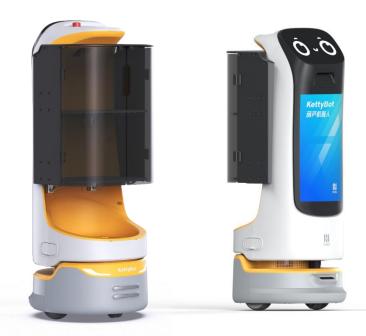

# **KettyBot Pro**

KettyBot Pro is the delivery-reception-marketing 3-in-1 robot that is capable of performing several tasks – delivering, guiding and promotion at the same time. As a cutting-edge product, KettyBot Pro delivers a state-of-the-art experience in different scenarios.

- Multi-task taking, a wide variety of capabilities
- A minimize clearance of 52cm (in specific situations)
- Walking AD display with 18.5" screen
- Versatile accessories, easy function-extension
- Smart trays detection for seamless delivery