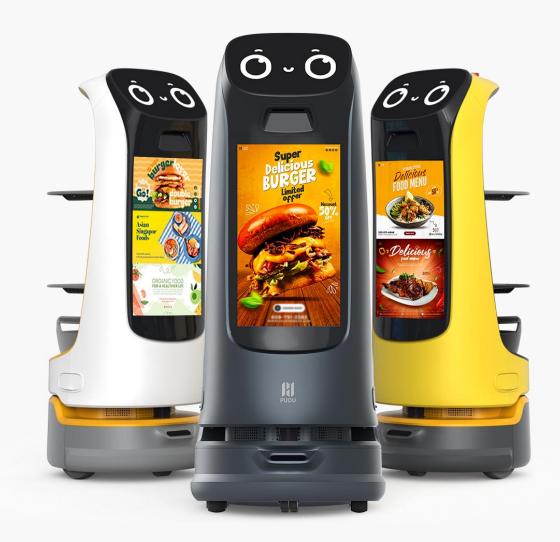

# **In-store Marketing**

### Reach More Customers with 18.5" Large Ad Display

- The 18.5" large ad screen can display promotional video or pictures, providing a more eye-catching approach for marketing.
- Centered ad display perfectly adapts to the customer's angle of view, while maintaining the design aesthetic of the robot.
- KettyBot Pro is not only attractive to adults but also to children, making it ideal to impress the whole family.

### **Customized Advertisement**

- PUDU Business Management Platform offers the flexibility to customize the content presented on the ad display.
- The ad playlist can be easily generated, with customer-defined frequency and the sequence of the ads.