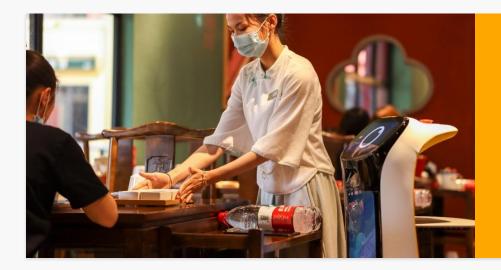

# **KettyBot Pro**

KettyBot Pro is the delivery-reception-marketing 3-in-1 robot that is capable of performing several tasks – delivering, guiding and promotion at the same time. As a cutting-edge product, KettyBot Pro delivers a state-of-the-art experience in different scenarios.

- Multi-task taking, a wide variety of capabilities
- A minimize clearance of 52cm (in specific situations)
- Walking AD display with 18.5" screen
- Versatile accessories, easy function-extension
- Smart trays detection for seamless delivery