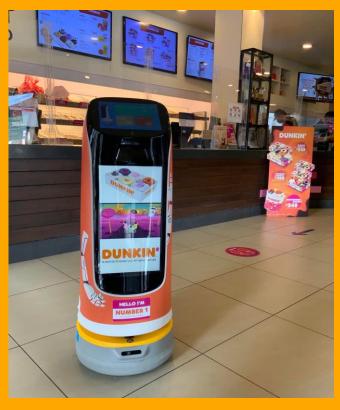

### Da Grasso in Poland

As famous Polish local pizza restaurant chain, originated in 1996, Da Grasso has expanded over the past 25 years and now has almost 200 outlets in 140 cities across Poland. The brand's philosophy is "Delicious pizza, family atmosphere and great service", and the brand is very open to introduce new technologies.

The brand has introduced KettyBot in selected stores since Q1 2022. The branding director said the main reasons for choosing KettyBot include KettyBot's marketing function and passibility in narrow-aisle, which allows for flexible movement and display of the restaurant's marketing activities. In addition to this, KettyBot may distribute menu and deliver food inside the restaurant. KettyBot also promotes the vibe for restaurant guests to celebrate their birthdays. After the introduction of KettyBot, the restaurant's reputation among the young customers has been significantly improved.