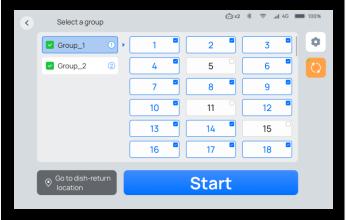

# **Multiple Work Modes**

New Guiding Mode: Search & Guide

By searching words or clicking pictures, customers may look for the items or the store location they need, then KettyBot Pro will guide them to pick up point or stores.