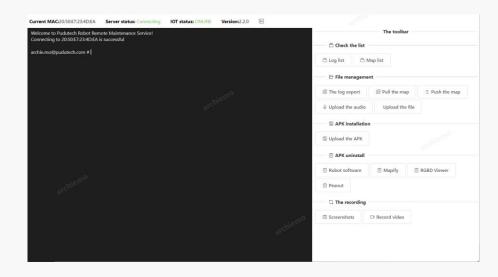

# **Easy Maintenance**

- Remote Upgradation Supportive, Users can quickly obtain software updates to instantly improve robots' performance.
- Intelligent Fault Analysis and Trouble-shooting, Cloud Management and Maintenance, make us can quickly respond to customer problems and solve them, and provide after-sales service remotely

Reduce maintenance time, Improve efficiency, Reduce maintenance costs

### Unified management & IoT platform

Users can manage different models of Pudu robots simultaneously and analyze the operation of the robots through Pudu management platform.