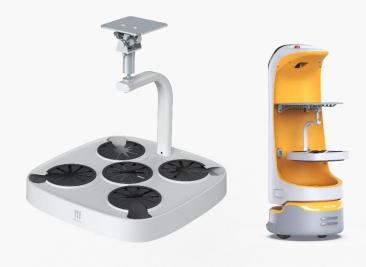

### Two Forms for Greater Versatility

KettyBot Pro features two forms enabled by the removable trays and rear cover\*.. Customers may select the form of robot based on needs.

\*The rear cover is an optional accessory.

# Versatile Forms, Various Accessories

Spill-proof Cup Holder

\*Accessories need to purchase separately

# Versatile Forms, Various Accessories

Display Stand

Protection Case

\*Accessories need to purchase separately