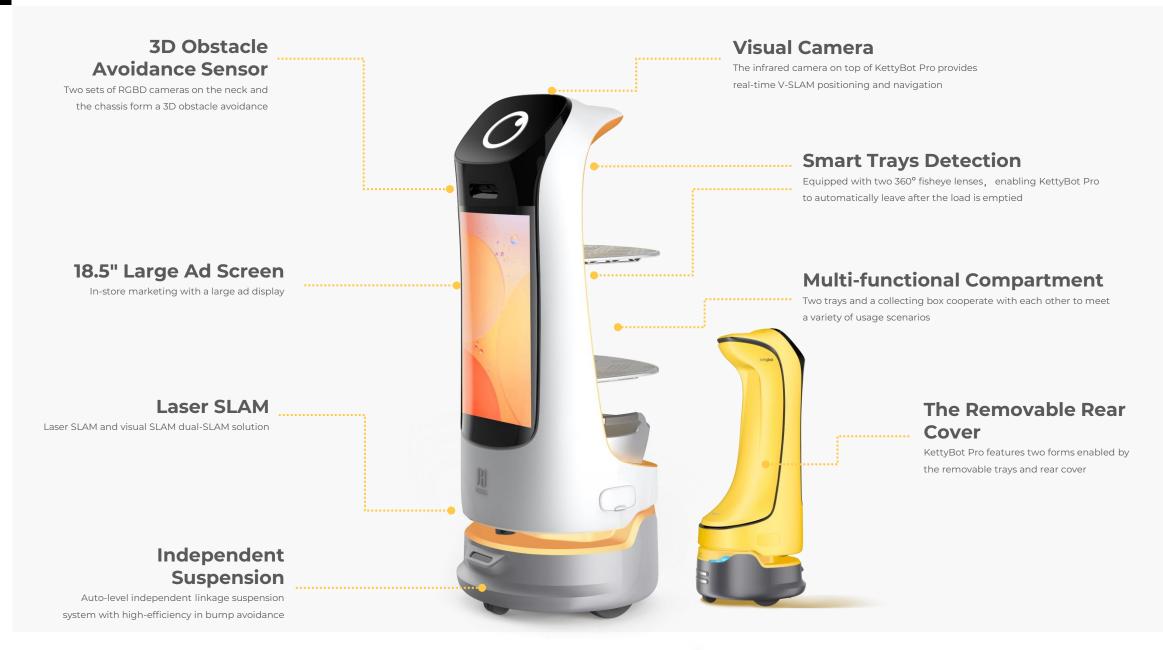

## **Product Introduction**

With a minimize clearance at 52 cm\*, KettyBot Pro is specially designed for complex and dynamic environments.

- Powered by PUDU advanced SLAM algorithm,
   KettyBot Pro supports laser and visual dual SLAM navigation and positioning.
- 2\* RGBD depth camera,

With the latest enhancements to its ultra-wide-angle RGBD camera, KettyBot Pro can capture a wider field of view. This enables it to navigate complex environments more precisely and accurately, resulting in a smoother delivery experience and improved obstacle avoidance capabilities.

### Reach More Customers with 18.5" Large Ad Display

- The 18.5" large ad screen can display promotional video or pictures, providing a more eye-catching approach for marketing.
- Centered ad display perfectly adapts to the customer's angle of view, while maintaining the design aesthetic of the robot.
- KettyBot Pro is not only attractive to adults but also to children, making it ideal to impress the whole family.

### Seamless Delivery

- The KettyBot Pro is equipped with 360° fisheye lenses, that enable the robot to autonomously detect the status of the load.
- The KettyBot Pro can autonomously detect when the load has been completely emptied, allowing it to seamlessly move on to its next task.
- With smart trays sensing, businesses can optimize their delivery processes and improve overall customer satisfaction.

### **Greeting & Guiding**

- The rear cover of KettyBot Pro features a minimalist, streamlined design that makes it more compact.
- With autonomous path planning, the robot can guide customers to their tables in the optimal path, providing improved customer experience and reducing waiter workload.

# **Stabilized Delivery**

- Upgraded automobile-level adaptive suspension with latest shock absorbing technology, greatly improves the stability of the robot's delivery, and supports the robot to deliver dishes with food decor, porridge, soups and drinks while reducing spills.
- KettyBot Pro can deliver more varieties of meals and beverage.