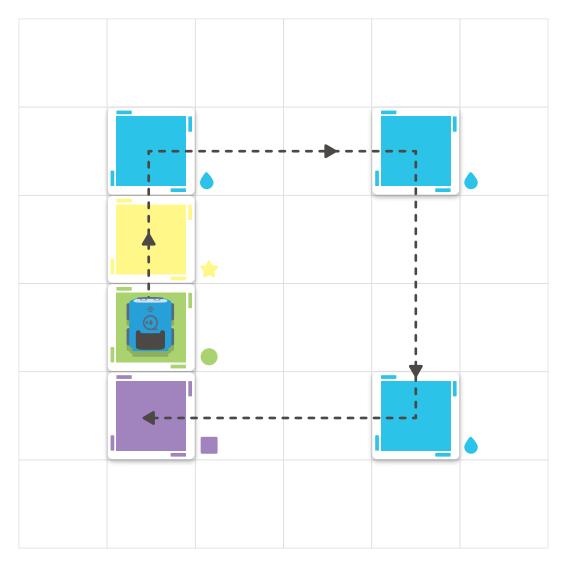

Vert Départ, accélérer

Virage à gauche à 90°

Rose

Bleu

**Jaune** Ralentir

Virage à droite à 90°

Rouge Arrêt

Virage à gauche à 45°

Veillez à ce que les cartes de couleur soient d'abord placées à proximité les unes des autres afin de mieux comprendre comment indi se déplace et fonctionne.

Indi arrêtera de rouler après 1 mètre s'il ne détecte pas une autre carte de couleur.