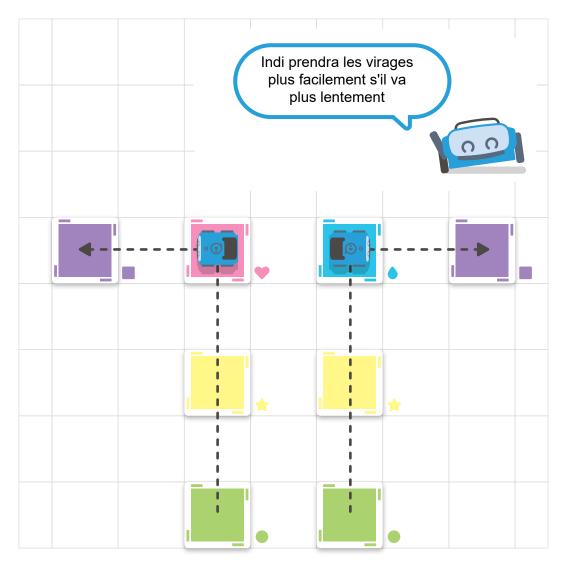

Vert Départ, accélérer

Virage à gauche à 90°

Rose

Bleu

**Jaune** Ralentir

Virage à droite à 90°

Rouge Arrêt

Virage à gauche à 45°

Veillez à ce que les cartes de couleur soient d'abord placées à proximité les unes des autres afin de mieux comprendre comment indi se déplace et fonctionne.

Indi arrêtera de rouler après 1 mètre s'il ne détecte pas une autre carte de couleur.