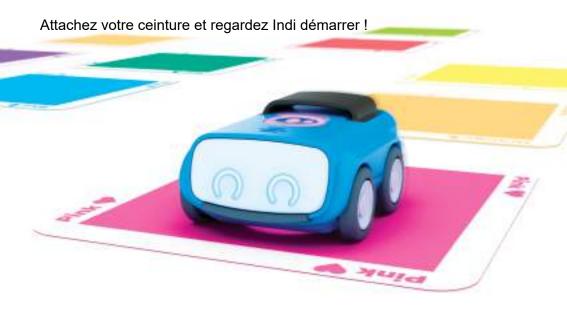

Puis passez à la vitesse supérieure en matière de programmation, avec encore plus d'options pour susciter l'intérêt pour l'informatique, dans l'application gratuite Sphero Edu Jr.

Assurez-vous que indi soit pointé dans la bonne direction.

Veillez à ce que les cartes de couleur soient d'abord placées à proximité les unes des autres afin de mieux comprendre comment indi se déplace et fonctionne.

Indi arrêtera de rouler après 1 mètre s'il ne détecte pas une autre carte de couleur.