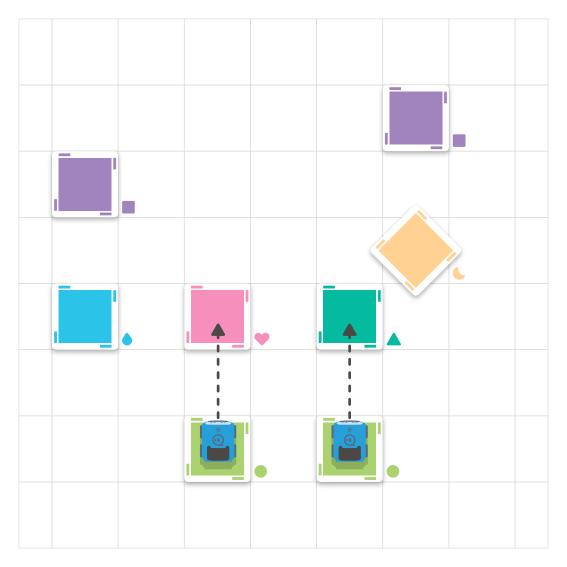

Vert Départ, accélérer

Virage à gauche à 90°

Rose

Bleu

**Jaune** Ralentir

Virage à droite à 90°

Rouge Arrêt

Virage à gauche à 45°

**Orange** 

Violet Faire la fête

**Turquoise** 

Passez de l'expérience sans écran à la programmation par blocs et au configurateur de couleurs dans l'application Sphero Edu Jr Testez de nouvelles combinaisons, essayez d'identifier des algorithmes, de résoudre des énigmes à l'aide de la décomposition ou de voir si vous pouvez trouver la couleur manquante en faisant preuve d'abstraction.