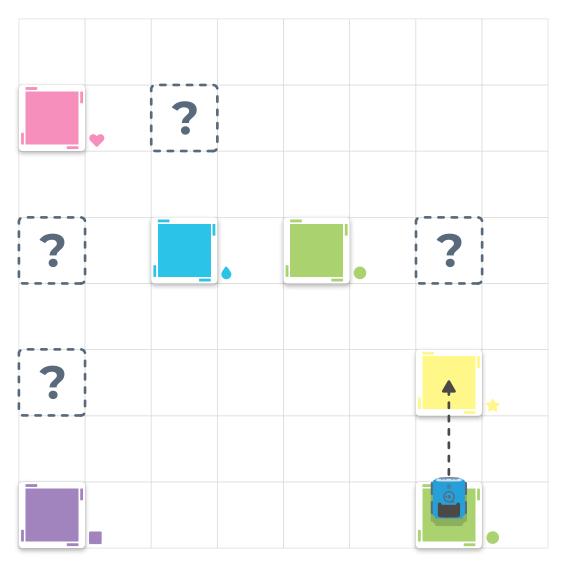

Vert Départ, accélérer

Virage à gauche à 90°

Rose

Bleu

**Jaune** Ralentir

Virage à droite à 90°

Rouge Arrêt

Virage à gauche à 45°

**Orange** 

Violet Faire la fête

**Turquoise** 

Passez de l'expérience sans écran à la programmation par blocs et au configurateur de couleurs dans l'application Sphero Edu Jr Testez de nouvelles combinaisons, essayez d'identifier des algorithmes, de résoudre des énigmes à l'aide de la décomposition ou de voir si vous pouvez trouver la couleur manquante en faisant preuve d'abstraction.

Veillez à ce que les cartes de couleur soient d'abord placées à proximité les unes des autres afin de mieux comprendre comment indi se déplace et fonctionne.

Indi arrêtera de rouler après 1 mètre s'il ne détecte pas une autre carte de couleur.