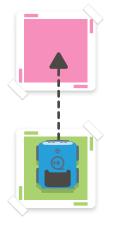

Puis passez à la vitesse supérieure en matière de programmation, avec encore plus d'options pour susciter l'intérêt pour l'informatique, dans l'application gratuite Sphero Edu Jr.

Assurez-vous que indi soit pointé dans la bonne direction.