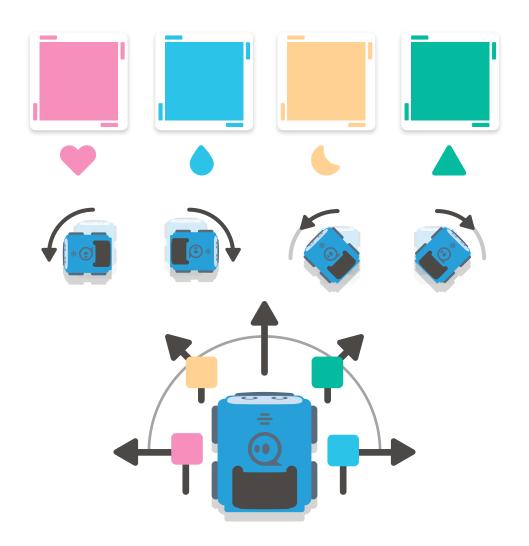

**Orange** 

Violet Faire la fête

**Turquoise** 

Passez de l'expérience sans écran à la programmation par blocs et au configurateur de couleurs dans l'application Sphero Edu Jr Testez de nouvelles combinaisons, essayez d'identifier des algorithmes, de résoudre des énigmes à l'aide de la décomposition ou de voir si vous pouvez trouver la couleur manquante en faisant preuve d'abstraction.