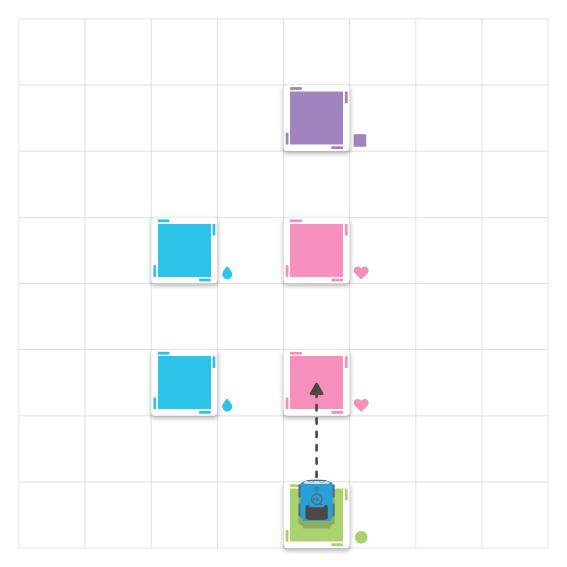

Vert Départ, accélérer

Virage à gauche à 90°

Rose

Bleu

**Jaune** Ralentir

Virage à droite à 90°

Rouge Arrêt

Virage à gauche à 45°

Veillez à ce que les cartes de couleur soient d'abord placées à proximité les unes des autres afin de mieux comprendre comment indi se déplace et fonctionne.

Indi arrêtera de rouler après 1 mètre s'il ne détecte pas une autre carte de couleur.