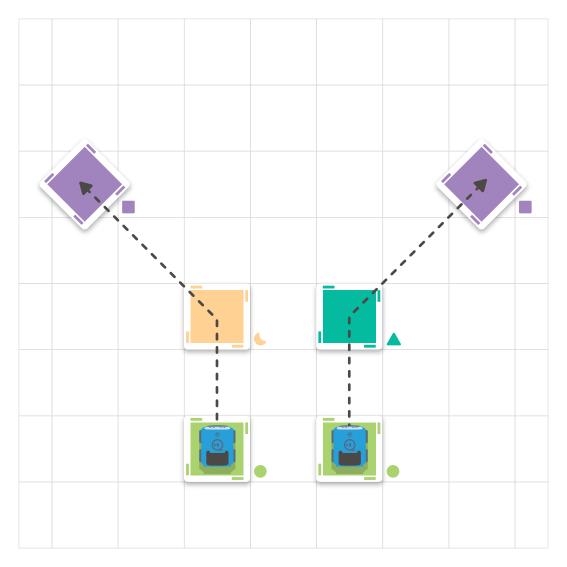

Vert Départ, accélérer

Virage à gauche à 90°

Rose

Bleu

**Jaune** Ralentir

Virage à droite à 90°

Rouge Arrêt

Virage à gauche à 45°

**Orange** 

Violet Faire la fête

**Turquoise** 

Passez de l'expérience sans écran à la programmation par blocs et au configurateur de couleurs dans l'application Sphero Edu Jr Testez de nouvelles combinaisons, essayez d'identifier des algorithmes, de résoudre des énigmes à l'aide de la décomposition ou de voir si vous pouvez trouver la couleur manquante en faisant preuve d'abstraction.