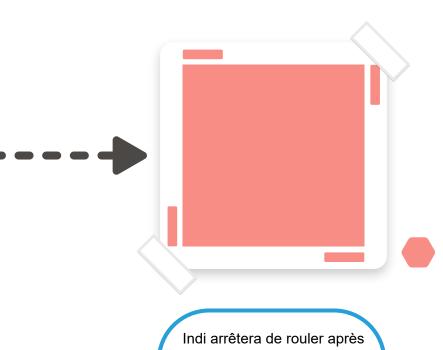

Veillez à ce que les cartes de couleur soient d'abord placées à proximité les unes des autres afin de mieux comprendre comment indi se déplace et fonctionne.

Indi arrêtera de rouler après 1 mètre s'il ne détecte pas une autre carte de couleur.