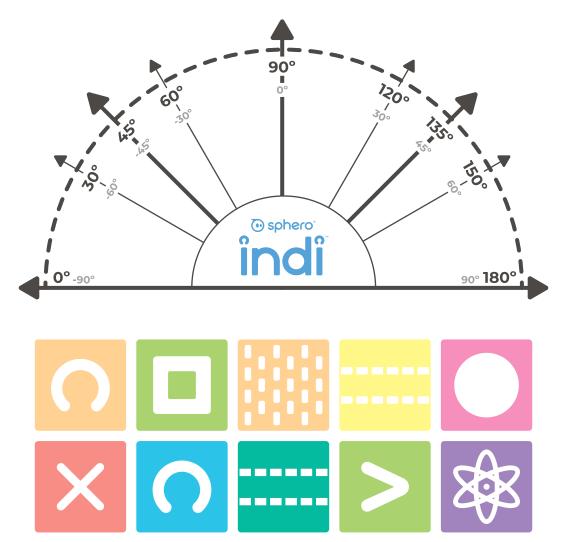

Vert Départ, accélérer

Virage à gauche à 90°

Rose

Bleu

**Jaune** Ralentir

Virage à droite à 90°

Rouge Arrêt

Virage à gauche à 45°

**Orange** 

Violet Faire la fête

**Turquoise** 

Passez de l'expérience sans écran à la programmation par blocs et au configurateur de couleurs dans l'application Sphero Edu Jr Testez de nouvelles combinaisons, essayez d'identifier des algorithmes, de résoudre des énigmes à l'aide de la décomposition ou de voir si vous pouvez trouver la couleur manquante en faisant preuve d'abstraction.