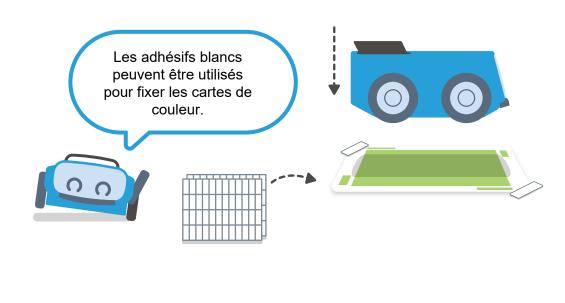

Veillez à ce que les cartes de couleur soient d'abord placées à proximité les unes des autres afin de mieux comprendre comment indi se déplace et fonctionne.

Indi arrêtera de rouler après 1 mètre s'il ne détecte pas une autre carte de couleur.