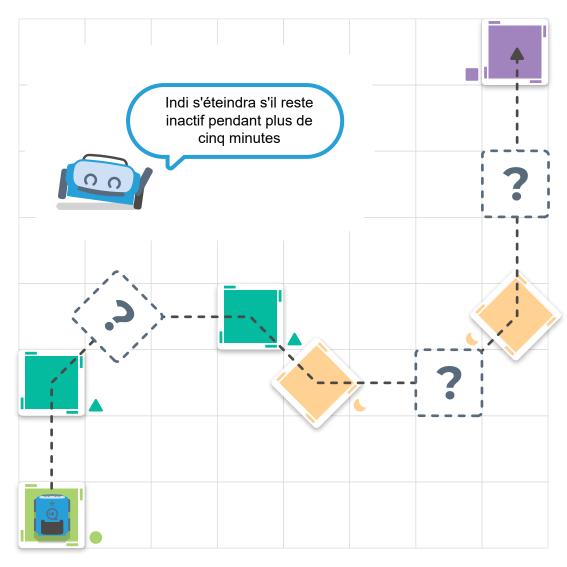

Veillez à ce que les cartes de couleur soient d'abord placées à proximité les unes des autres afin de mieux comprendre comment indi se déplace et fonctionne.

Indi arrêtera de rouler après 1 mètre s'il ne détecte pas une autre carte de couleur.