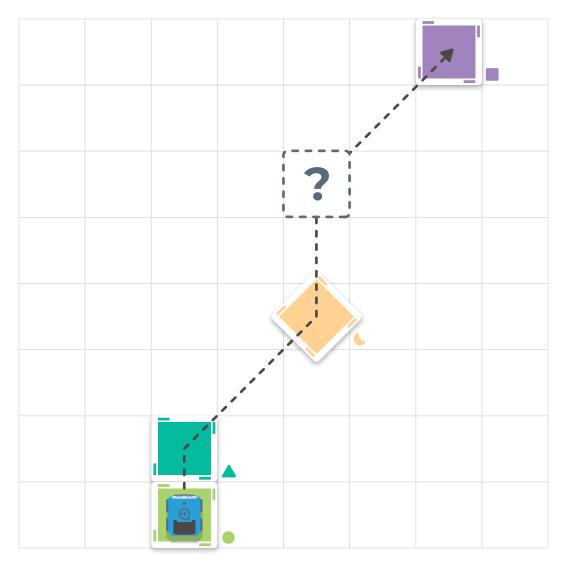

Vert Départ, accélérer

Virage à gauche à 90°

Rose

Bleu

**Jaune** Ralentir

Virage à droite à 90°

Rouge Arrêt

Virage à gauche à 45°

**Orange** 

Violet Faire la fête

**Turquoise** 

Passez de l'expérience sans écran à la programmation par blocs et au configurateur de couleurs dans l'application Sphero Edu Jr Testez de nouvelles combinaisons, essayez d'identifier des algorithmes, de résoudre des énigmes à l'aide de la décomposition ou de voir si vous pouvez trouver la couleur manquante en faisant preuve d'abstraction.