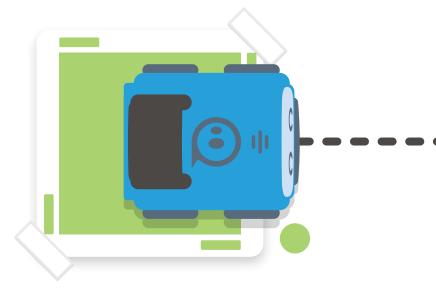

Veillez à ce que les cartes de couleur soient d'abord placées à proximité les unes des autres afin de mieux comprendre comment indi se déplace et fonctionne.

Indi arrêtera de rouler après 1 mètre s'il ne détecte pas une autre carte de couleur.