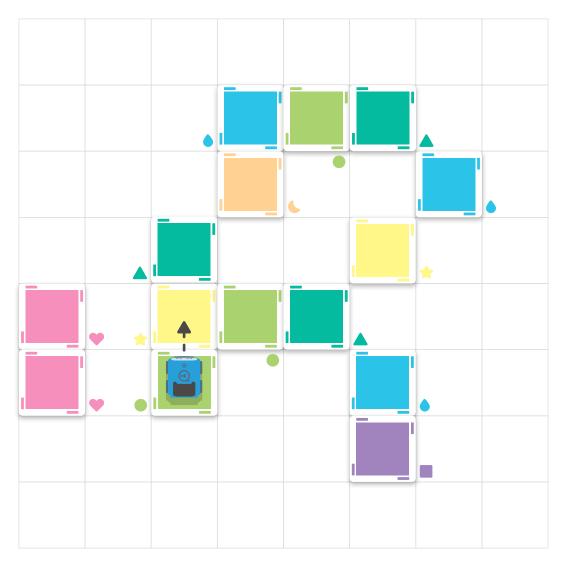

indi est une source d'inspiration sans limite pour un apprentissage par le jeu, réaliste et imaginatif. Construisez des labyrinthes personnalisés, résolvez des puzzles et prenez possession du poste de pilotage.

Puis passez à la vitesse supérieure en matière de programmation, avec encore plus d'options pour susciter l'intérêt pour l'informatique, dans l'application gratuite Sphero Edu Jr.

Assurez-vous que indi soit pointé dans la bonne direction.