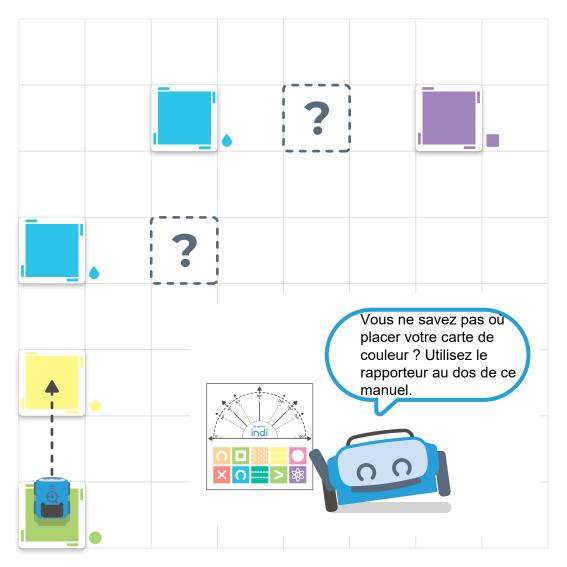

**Orange** 

Violet Faire la fête

**Turquoise** 

Passez de l'expérience sans écran à la programmation par blocs et au configurateur de couleurs dans l'application Sphero Edu Jr Testez de nouvelles combinaisons, essayez d'identifier des algorithmes, de résoudre des énigmes à l'aide de la décomposition ou de voir si vous pouvez trouver la couleur manquante en faisant preuve d'abstraction.

Veillez à ce que les cartes de couleur soient d'abord placées à proximité les unes des autres afin de mieux comprendre comment indi se déplace et fonctionne.

Indi arrêtera de rouler après 1 mètre s'il ne détecte pas une autre carte de couleur.