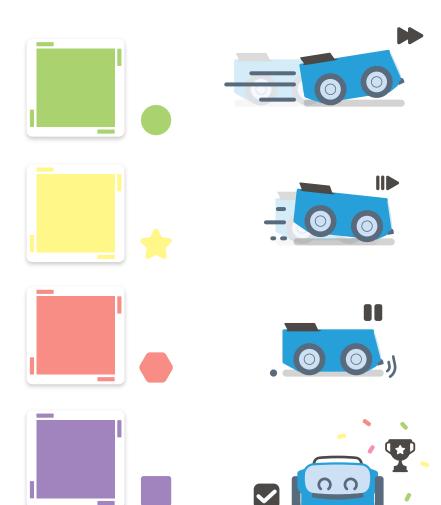

Vert Départ, accélérer

Virage à gauche à 90°

Rose

Bleu

**Jaune** Ralentir

Virage à droite à 90°

Rouge Arrêt

Virage à gauche à 45°

**Orange** 

Violet Faire la fête

**Turquoise** 

Passez de l'expérience sans écran à la programmation par blocs et au configurateur de couleurs dans l'application Sphero Edu Jr Testez de nouvelles combinaisons, essayez d'identifier des algorithmes, de résoudre des énigmes à l'aide de la décomposition ou de voir si vous pouvez trouver la couleur manquante en faisant preuve d'abstraction.