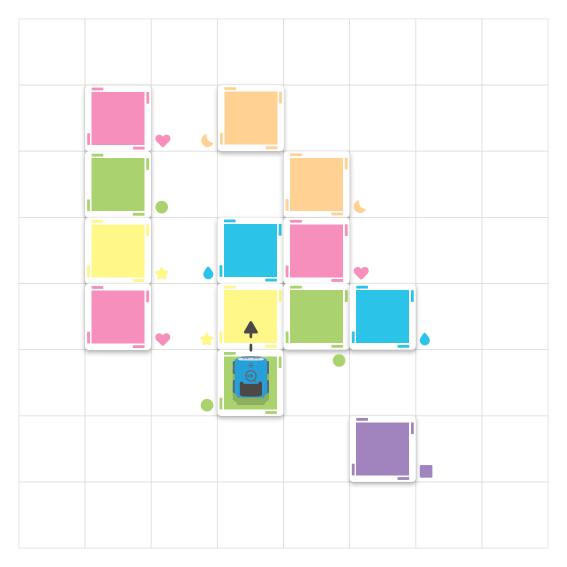

indi est une source d'inspiration sans limite pour un apprentissage par le jeu, réaliste et imaginatif. Construisez des labyrinthes personnalisés, résolvez des puzzles et prenez possession du poste de pilotage.

Puis passez à la vitesse supérieure en matière de programmation, avec encore plus d'options pour susciter l'intérêt pour l'informatique, dans l'application gratuite Sphero Edu Jr.

Assurez-vous que indi soit pointé dans la bonne direction.