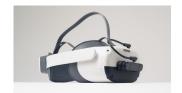

## XR Headset Mount

Easily add the world's best hand tracking to your headset with the XR Headset Mount for the Leap Motion Controller 2. The Mount's uniquely flexible design provides a secure fit to the face of the most popular XR headsets.

## Easy to integrate and use

- Provides a downward tilt angle of 15°, maximizing the interaction area in which users hold their hands.
- Conforming back provides a secure fit to the face of XR headsets with flat faces and to those that
  are most curved.
- The Mount can be fitted to some of the most popular headsets on the market, including but not limited to: Pico 4 Enterprise, Pico Neo 3 Pro and Pro Eye, Pico G3, HTC Vive Focus 3, Varjo Aero. Don't see your headset? Contact Ultraleap.
- The Mount includes a 22 cm, Right Angled USB C cable to allow users to easily connect their Leap Motion Controller 2 to the accessory port of their XR headset.