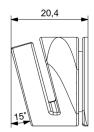

## **Specifications**

| Dimensions:     | 96.5 mm x 23.5 mm x 20.4 mm                    |
|-----------------|------------------------------------------------|
| Tilt angle:     | 15°                                            |
| Material:       | PA2200 Polyamide 12 (Nylon 12)                 |
| Mount Adhesive: | Reusable Nano Tape                             |
| USB Cable Spec: | Right Angle USB C – Right Angle USB C, USB 3.0 |
|                 | 22 cm length                                   |

## Mount dimensions