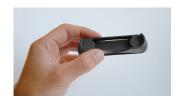

## XR Headset Mount

Easily add the world's best hand tracking to your headset with the XR Headset Mount for the Leap Motion Controller 2. The Mount's uniquely flexible design provides a secure fit to the face of the most popular XR headsets.

## Easy to integrate and use

- Provides a downward tilt angle of 15°, maximizing the interaction area in which users hold their hands.
- Conforming back provides a secure fit to the face of XR headsets with flat faces and to those that
  are most curved.
- The Mount can be fitted to some of the most popular headsets on the market, including but not limited to: Pico 4 Enterprise, Pico Neo 3 Pro and Pro Eye, Pico G3, HTC Vive Focus 3, Varjo Aero. Don't see your headset? Contact Ultraleap.
- The Mount includes a 22 cm, Right Angled USB C cable to allow users to easily connect their Leap Motion Controller 2 to the accessory port of their XR headset.