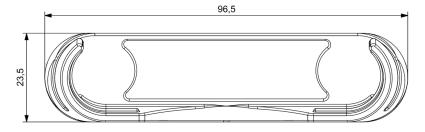

## **Specifications**

| Dimensions:     | 96.5 mm x 23.5 mm x 20.4 mm                    |
|-----------------|------------------------------------------------|
| Tilt angle:     | 15°                                            |
| Material:       | PA2200 Polyamide 12 (Nylon 12)                 |
| Mount Adhesive: | Reusable Nano Tape                             |
| USB Cable Spec: | Right Angle USB C – Right Angle USB C, USB 3.0 |
|                 | 22 cm length                                   |

## Mount dimensions