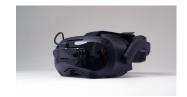

## XR Headset Mount

Easily add the world's best hand tracking to your headset with the XR Headset Mount for the Leap Motion Controller 2. The Mount's uniquely flexible design provides a secure fit to the face of the most popular XR headsets.

## Easy to integrate and use

- Provides a downward tilt angle of 15°, maximizing the interaction area in which users hold their hands.
- Conforming back provides a secure fit to the face of XR headsets with flat faces and to those that
  are most curved.
- The Mount can be fitted to some of the most popular headsets on the market, including but not limited to: Pico 4 Enterprise, Pico Neo 3 Pro and Pro Eye, Pico G3, HTC Vive Focus 3, Varjo Aero. Don't see your headset? Contact Ultraleap.
- The Mount includes a 22 cm, Right Angled USB C cable to allow users to easily connect their Leap Motion Controller 2 to the accessory port of their XR headset.