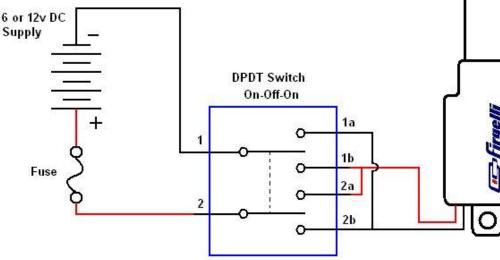

## Suggested Wiring Schematic:

# Firgelli Linear Actuator Accessories – DPDT Switch Kit

Use this kit to connect your –S type linear actuator to a voltage source and be able to control the direction manually. Simply push the switch one direction to extend and the other direction to retract. The included fuse will protect the circuit from shorts and overloading. Not included in this kit, is the required power supply (6 or 12volts DC). You may also require more wire so you can position the switch the required distance from the actuator.