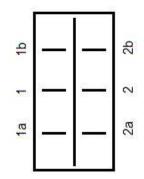

t to connect your –S type linear actuator to a voltage source and be able to control the direction manually. Simply push the switch one direction to extend and the other direction to retract. The included fuse will protect the circuit from shorts and overloading. Not included in this kit, is the required power supply (6 or 12volts DC). You may also require more wire so you can position the switch the required distance from the actuator.

# **Options:**

- Latching Switch position remains constant when released
- Non-latching Switch returns to off position when released

## Contents:

- 1 DPDT switch
- 6 crimp connectors
- 1 fuse
- 40cm of 2 conductor wire
- 4 pieces of heat-shrink

# For Use With:

- PQ12 –S actuators
- L12 –S actuators
- L16 S actuators

## Suggested Wiring Schematic:





## Notes:

• For more details on each component see our documentation: <u>Accessories.pdf</u>



#### Firgelli Technologies Inc.

580 Starling Lane Victoria, BC, V9E 2A9 Canada 1 (206) 347-9684 phone 1 (888) 225-9198 toll-free 1 (206) 347-9684 fax sales@firgelli.com www.firgelli.com