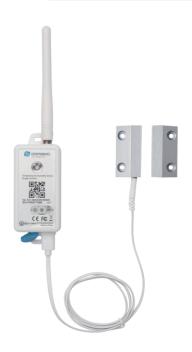

## **OVERVIEW:**

The Dragino LHT65N/S-DS Door Sensor is a Long Range LoRaWAN Sensor. It includes a built-in Temperature & Humidity sensor and a metal Door Sensor.

The LHT65N/S-DS allows users to send data and reach extremely long ranges. It provides ultra-long range spread spectrum communication and high interference immunity whilst minimizing current consumption. It targets professional wireless sensor network applications such as irrigation systems, smart metering, smart cities, building automation, and so on.

#### Features:

- Wall mountable
- LoRaWAN v1.0.3 Class A protocol
- Firmware upgradable via program port
- 1 meter metal Door Sensor
- Tri-color LED to indicate status
- Bands: CN470/EU433/KR920/US915/EU868/AS923/AU915
- AT Commands to change parameters
- Built-in Temperature & Humidity sensor
- Remote configure parameters via LoRaWAN Downlink
- Built-in 2400mAh battery for more than 10 years of use

#### **External Door Sensor:**

- Meterial: Aluminum Alloy
- Detect Distance: ~3cm
- Cable Lenght: 1 meter