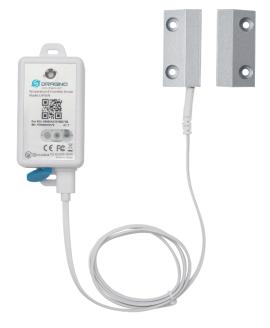

## **OVERVIEW:**

The Dragino LHT65N/S-DS Door Sensor is a Long Range LoRaWAN Sensor. It includes a built-in Temperature & Humidity sensor and a metal Door Sensor.

The LHT65N/S-DS allows users to send data and reach extremely long ranges. It provides ultra-long range spread spectrum communication and high interference immunity whilst minimizing current consumption. It targets professional wireless sensor network applications such as irrigation systems, smart metering, smart cities, building automation, and so on.

#### Features:

- Wall mountable
- LoRaWAN v1.0.3 Class A protocol
- Firmware upgradable via program port
- 1 meter metal Door Sensor
- Tri-color LED to indicate status
- Bands: CN470/EU433/KR920/US915/EU868/AS923/AU915
- AT Commands to change parameters
- Built-in Temperature & Humidity sensor
- Remote configure parameters via LoRaWAN Downlink
- Built-in 2400mAh battery for more than 10 years of use

#### **External Door Sensor:**

- Meterial: Aluminum Alloy
- Detect Distance: ~3cm
- Cable Lenght: 1 meter