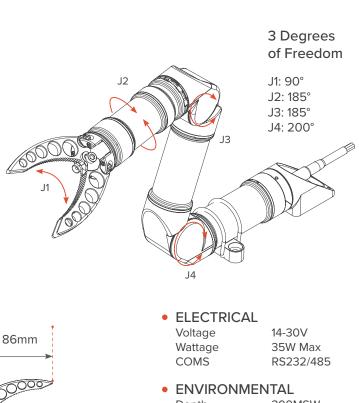

#### SPECIFICATIONS

| Max Closing Force          | 600N (60kg)                                                  |
|----------------------------|--------------------------------------------------------------|
| Push-rod axial load rating | 1000N (100kg)                                                |
| Reach                      | 400mm                                                        |
| Outer Diameter             | 40mm                                                         |
| Standard Connector         | Teledyne 6 Pin IE(W)-55 Impulse<br>Connector (whip included) |
| Operator Control Options   | 3D Space Mouse, Gamepad,<br>Software GUI, Master Controller  |
| End-Effector Options       | Quad Jaws, Pincer,<br>Parallel Jaws, Rope Cutter             |

#### • MECHANICAL Lift Capacity 2000g Weight (Air) 1150g Weight (Water) 800g