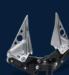

REACH ALPHA • RA-4001

The worlds' smallest, lightest, four-function subsea manipulator

The Alpha 4 is a tough and reliable multi-function electric manipulator for harsh environments.

- TOUGH 300m Depth Rating Field Proven
- USABLE
  Intuitive Interface
  Master Arm Controlled
- ADVANCED
  0.1° Joint Accuracy
  Kinematics and Self-Protection

# BE CONFIDENT

All Electric ....

With high accuracy joint positioning (0.1°) and a master/slave topside controller, the Alpha 4 is the most advanced manipulator for the portable ROV community. A must for operators in the new era of close inspection work and complex intervention.