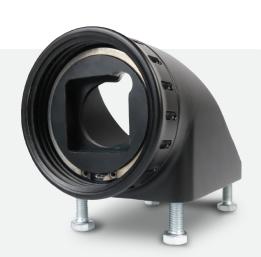

## TRUST YOUR INTEGRATION

Be confident in the attachment of your Bravo Products with the Bravo Mounting Kit. Specially designed to combine interchangeability and strength, the Bravo Mounting Kit paves a new path for vehicle-arm integration you can count on.

Be adventurous, knowing the intelligent design is made to absorb large stresses and protect your product from external impacts.

Screw Collar for easy deployment and storage of our underwater robotic grabbers.