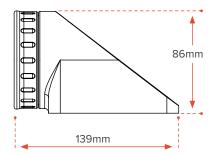

## TRUST YOUR INTEGRATION

Be confident in the attachment of your Bravo Products with the Bravo Mounting Kit. Specially designed to combine interchangeability and strength, the Bravo Mounting Kit paves a new path for vehicle-arm integration you can count on.

Be adventurous, knowing the intelligent design is made to absorb large stresses and protect your product from external impacts.

Screw Collar for easy deployment and storage of our underwater robotic grabbers.