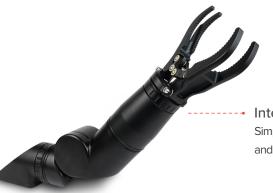

## **BRAVO MOUNTING KIT**

Integration Made Easy Simple ROV integration for Bravo 2 and Bravo 3 manipulators

## TRUST YOUR INTEGRATION

Be confident in the attachment of your Bravo Products with the Bravo Mounting Kit. Specially designed to combine interchangeability and strength, the Bravo Mounting Kit paves a new path for vehicle-arm integration you can count on.