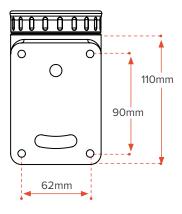

## TRUST YOUR INTEGRATION

Be confident in the attachment of your Bravo Products with the Bravo Mounting Kit. Specially designed to combine interchangeability and strength, the Bravo Mounting Kit paves a new path for vehicle-arm integration you can count on.

Be adventurous, knowing the intelligent design is made to absorb large stresses and protect your product from external impacts.

Screw Collar for easy deployment and storage of our underwater robotic grabbers.