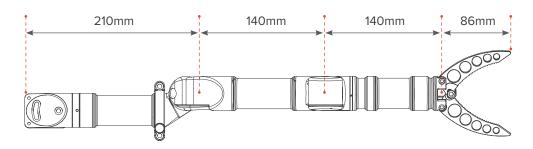

## **SPECIFICATIONS**

| Max Closing Force          | 600N (60kg)                                                  |
|----------------------------|--------------------------------------------------------------|
| Push-rod axial load rating | 1kN (100kg)                                                  |
| Reach                      | 400mm                                                        |
| Outer Diameter             | 40mm                                                         |
| Standard Connector         | Teledyne 6 Pin IE(W)-55 Impulse<br>Connector (whip included) |
| Operator Control Options   | 3D Space Mouse, Gamepad,<br>Software GUI, Master Controller  |
| End-Effector Options       | Quad Jaws, Pincer, Parallel Jaws. Rope Cutter                |