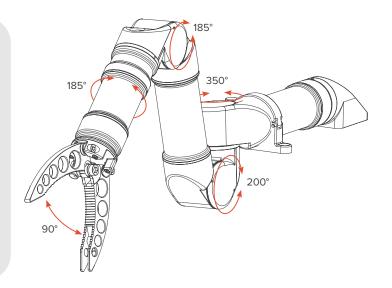

## HIGH MOBILITY & COMPACT

# **BE CONFIDENT**

With high accuracy joint positioning (0.1°) and a master/slave topside controller, the Alpha 5 is the most advanced manipulator for the portable ROV community. A must for operators in the new era of close inspection work and complex intervention.