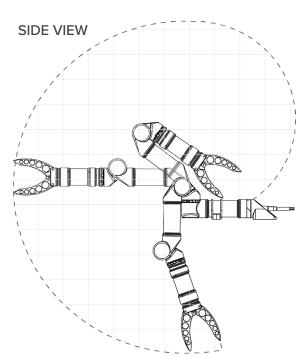

ng | 1kN (100kg)                                                  |
| Reach                      | 400mm                                                        |
| Outer Diameter             | 40mm                                                         |
| Standard Connector         | Teledyne 6 Pin IE(W)-55 Impulse<br>Connector (whip included) |
| Operator Control Options   | 3D Space Mouse, Gamepad,<br>Software GUI, Master Controller  |
| End-Effector Options       | Quad Jaws, Pincer, Parallel Jaws. Rope Cutter                |





#### ELECTRICAL

Voltage 18-30V Wattage 35W Max COMS RS232/485

## ENVIRONMENTAL

 Depth
 300MSW

 Temp
 -35°C to 35°C

 Material
 AL6061

## MECHANICAL

Lift Capacity 2000g (Full Reach) Weight (Air) 1360g Weight (Water) 900g

## HIGH MOBILITY & COMPACT