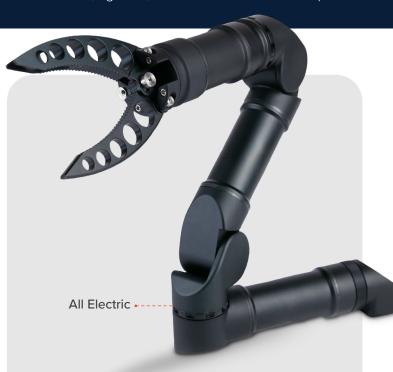

The worlds' smallest, lightest, five-function subsea manipulator

The Alpha 5 is a tough and reliable multi-function electric manipulator for harsh environments.

- TOUGH 300m Depth Rating Field Proven
- USABLE Intuitive Interface Master Arm Controlled
- ADVANCED 0.1° Joint Accuracy Kinematics and Self-Protection

## **FEATURES**

- Fits on very light ROVs
- Quick to integrate
- End-effector interchangeable
- Embedded controllers no additional POD
- Adjustable grab force pick up a sea urchin or cut a cable
- Self-protection against collision
- One-click home position
- Corrosion and scratch resistant anodized aluminium
- Highly Modular and Configurable 3, 4 or 5 function versions available

# **BE CONFIDENT**

With high accuracy joint positioning (0.1°) and a master/slave topside controller, the Alpha 5 is the most advanced manipulator for the portable ROV community. A must for operators in the new era of close inspection work and complex intervention.