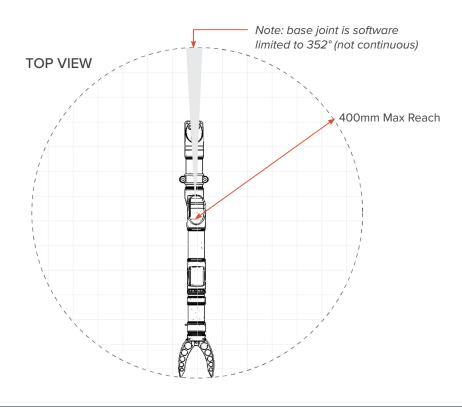

## **SPECIFICATIONS**

| Max Closing Force          | 600N (60kg)                                                  |
|----------------------------|--------------------------------------------------------------|
| Push-rod axial load rating | 1kN (100kg)                                                  |
| Reach                      | 400mm                                                        |
| Outer Diameter             | 40mm                                                         |
| Standard Connector         | Teledyne 6 Pin IE(W)-55 Impulse<br>Connector (whip included) |
| Operator Control Options   | 3D Space Mouse, Gamepad,<br>Software GUI, Master Controller  |
| End-Effector Options       | Quad Jaws, Pincer, Parallel Jaws. Rope Cutter                |