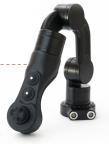

The worlds' smallest, lightest, five-function subsea manipulator

The Alpha 5 is a tough and reliable multi-function electric manipulator for harsh environments.

- TOUGH 300m Depth Rating Field Proven
- USABLE Intuitive Interface Master Arm Controlled
- ADVANCED 0.1° Joint Accuracy Kinematics and Self-Protection

# **BE CONFIDENT**

With high accuracy joint positioning (0.1°) and a master/slave topside controller, the Alpha 5 is the most advanced manipulator for the portable ROV community. A must for operators in the new era of close inspection work and complex intervention.