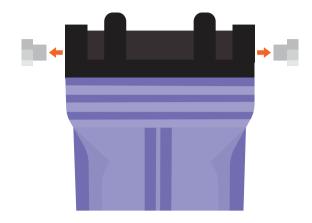

#### Co2 Scrubber

1 Remove disposable endcaps

2 Connect to Co2 scrubber to your gas system