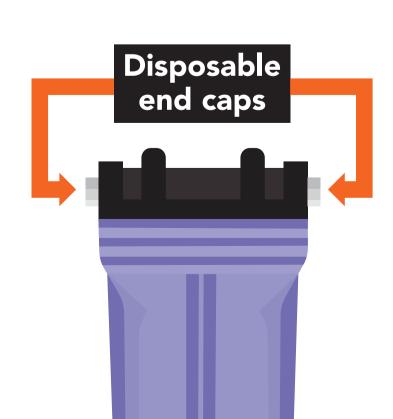

#### Co2 Scrubber

1 Remove disposable endcaps

2 Connect to Co2 scrubber to your gas system